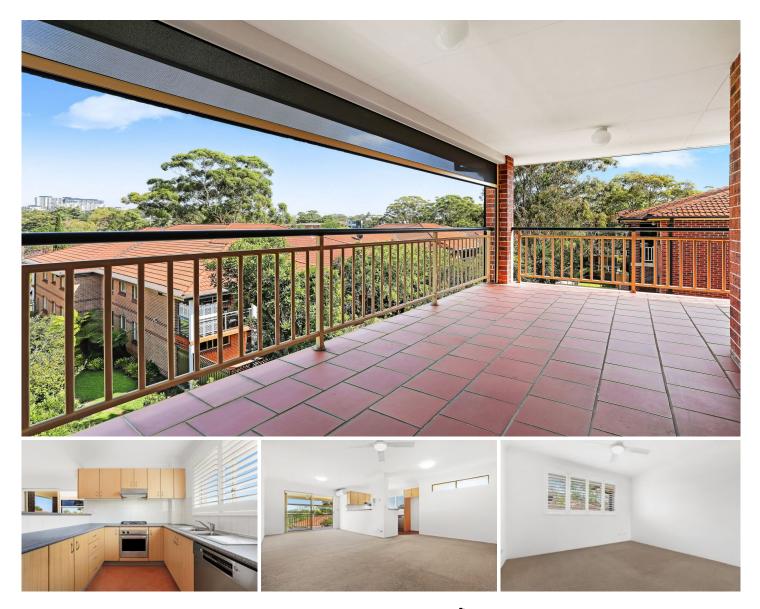

## Features:

New plantation shutters & fresh paint throughout

Light filled open plan living and dining spaces with ceiling fans and air-conditioning

Living space opens onto breezy oversized balcony with remote controlled privacy screen

Large kitchen with brand new gas cook top & dishwasher Three large bedrooms, all with built in wardrobes, main with ensuite