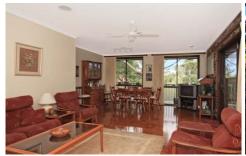

## 24 Darryl Place GYMEA BAY NSW

Quietly positioned in one of Gymea Bays most desirable cul-de-sac locations. This elevated brick family home enjoys serene tree top views from the entire home. Boasting 3 large bedrooms, open plan lounge/dining further complimented by the terrific wrap around balcony which provides the ultimate in outdoor entertaining. Spacious modernised kitchen adjoining the level backyard complete with pergola area. Downstairs offers a rumpus, study plus addition shower & toilet. Oversize lock up garage with internal access & off street parking. Uniquely positioned next a reserve providing spacious surrounds.