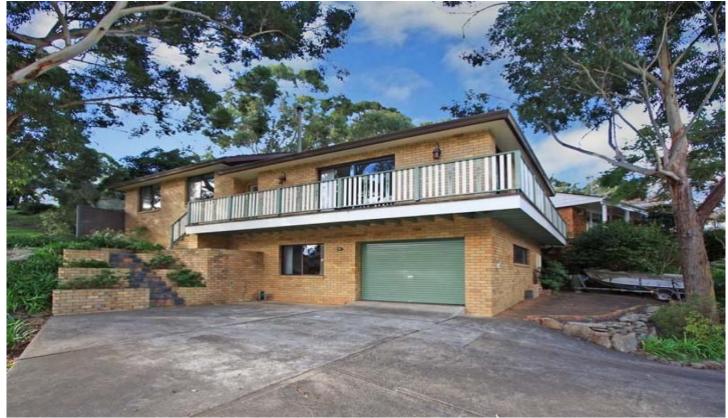

## 24 Darryl Place GYMEA BAY NSW

Quietly positioned in one of Gymea Bays most desirable cul-de-sac locations. This elevated brick family home enjoys serene tree top views from the entire home. Boasting 3 large bedrooms, open plan lounge/dining further complimented by the terrific wrap around balcony which provides the ultimate in outdoor entertaining. Spacious modernised kitchen adjoining the level backyard complete with pergola area. Downstairs offers a rumpus, study plus addition shower & toilet. Oversize lock up garage with internal access & off street parking. Uniquely positioned next a reserve providing spacious surrounds.