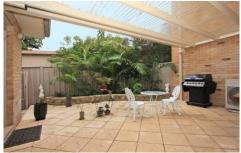

Downstairs with internal access from a double lock up garage, an open lounge dining area that flows to a practical kitchen and laundry. Ducted air conditioning and Foxtel outlets installed. Fantastic covered courtyard to enjoy the family BBQ. Alarm installed. Flat, easy walk to Gymeas shops, restaurants and station. This townhouse in a small complex is not one to be missed!!