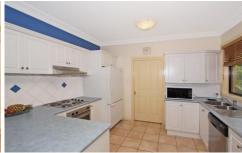

Downstairs with internal access from a double lock up garage, an open lounge dining area that flows to a practical kitchen and laundry. Ducted air conditioning and Foxtel outlets installed. Fantastic covered courtyard to enjoy the family BBQ. Alarm installed. Flat, easy walk to Gymeas shops, restaurants and station. This townhouse in a small complex is not one to be missed!!