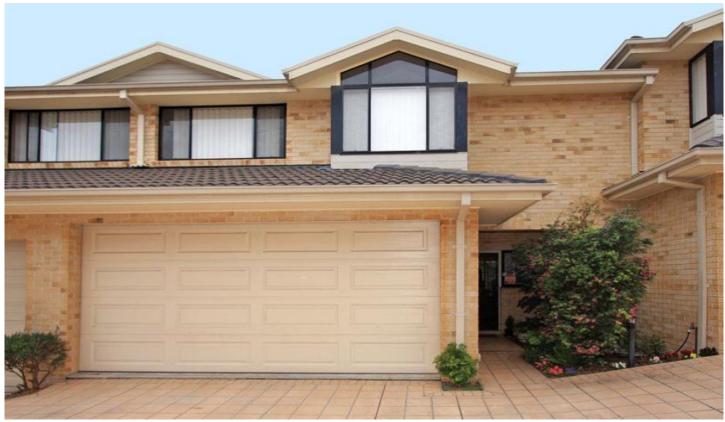

## 9/44 Hotham Road GYMEA NSW

A beautiful 3 bedroom townhouse with 72 sqms of living upstairs with a total of 196sqms. All bedrooms are very big and north facing. Also upstairs has parquetry flooring throughout.

Downstairs with internal access from a double lock up garage, an open lounge dining area that flows to a practical kitchen and laundry. Ducted air conditioning and Foxtel outlets installed. Fantastic covered courtyard to enjoy the family BBQ. Alarm installed. Flat, easy walk to Gymeas shops, restaurants and station. This townhouse in a small complex is not one to be missed!!