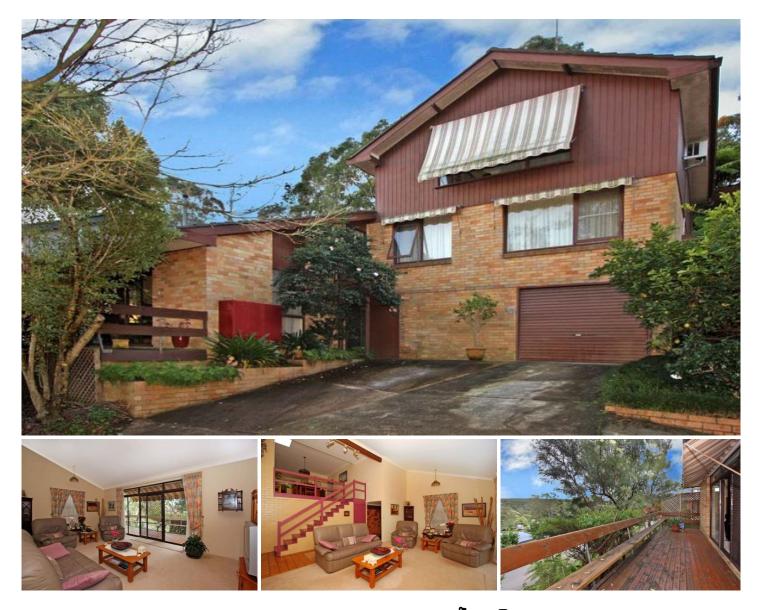

## 22 Cobargo Road GYMEA BAY NSW

This delightful, very affordable, brick home is perfectly positioned in a whisper quiet location in the heart of Gymea Bay. Perched up high in a commanding position on an easy care 594sqm approx block, this spacious 5 bedroom family home affords ample living space to appease the entire family. A fantastic retreat with en-suite, kitchenette and walk in robe commands the top floor position and would work perfectly as either a parents or teenagers retreat. The middle floor features four very generous bedrooms, each with built in robes and an abundance of natural light, a generous living room which is currently used as a formal dining room, but would work equally well as a second lounge room, and an informal dining room adjacent to the very neat kitchen which leads to a sunny, private courtyard. The lower level boasts a rumpus/family room with sliding