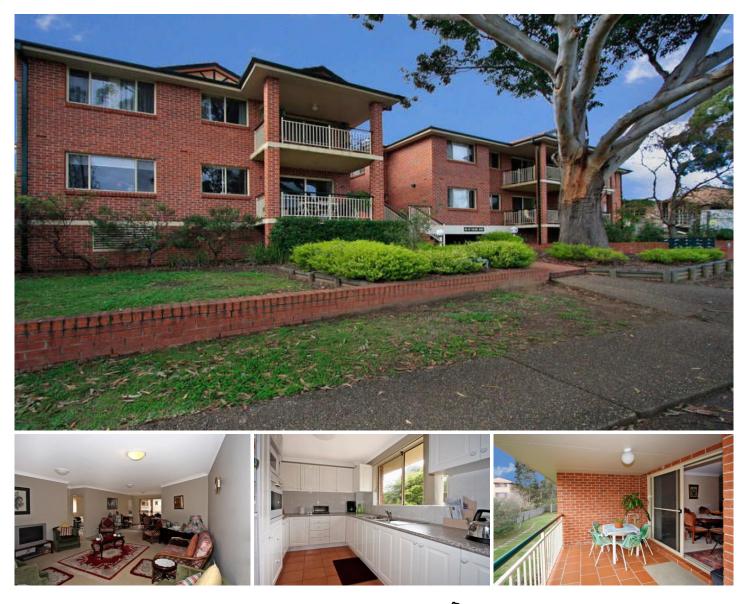

## 9/66 Talara Road GYMEA NSW

If you are looking for an ideal security unit with that ever elusive double lock up garage, then this could be the one. Conveniently positioned only minutes walk from everything that Gymea Village has on offer. Top floor of a two storey building means taking advantage of top floor benefits without the hundreds of stairs. Boasting an open plan living area, adjoining a fabulous size east facing balcony, 2 spacious bedrooms (main with walk-in-robe), modern kitchen & bathroom, plus internal laundry. Double garages are as rare as hens teeth so avoid disappointment & arrange an inspection today.