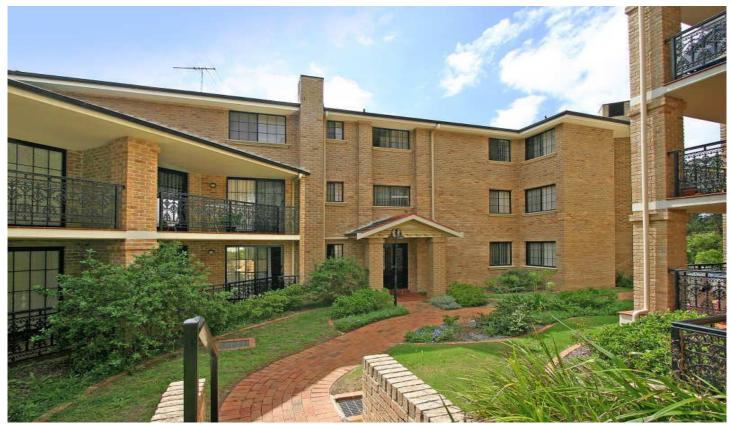

## 5/725 Kingsway GYMEA NSW

Sun drenched north facing 2 bedroom ground floor security unit. Quietly positioned at the rear of this conveniently positioned 6 year old complex, within walking distance to popular Gymea Village. Boasting 108sqm of living including 3 balconies, large open plan lounge/dining, modern kitchen & bathroom plus an oversize 22sqm lock up garage. Terrific investment opportunity with existing tenant currently paying \$380 per week.