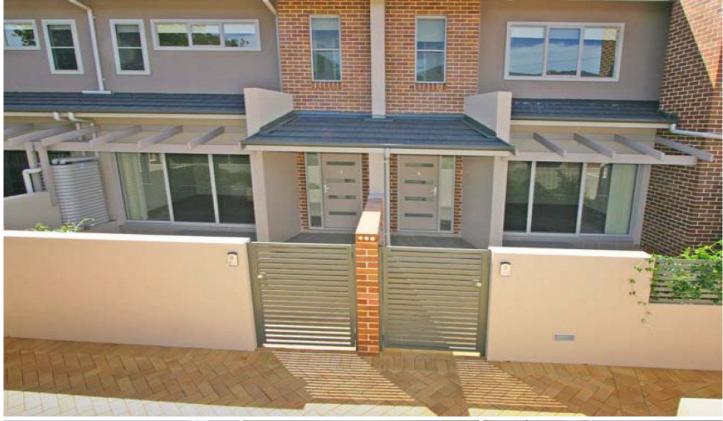

## 4/15 HOTHAM Road GYMEA NSW

Reduced price on this townhouse is too good to miss! Only 1 left in this exciting Brand New quality development. Total area 211 sqm.

All 3 bedroom with fully tiled bathroom & ensuite, separate lounge & dining room plus spacious designer kitchen with lots of cupboards and bench space. Townhouse includes 2 car garage plus large storage area that would suit a gym, office or kids playroom. 2 sunny courtyards for your enjoyment. Water tanks and beautifully landscaped gardens complement these quality townhouses.

Ideal location to Gymea shopping and transport, nice flat walk to Westfield Miranda and only 20 minutes to Sydney Airport, 10 minutes to Cronulla Beach and 5 minutes to the

3 🕮 2 🖺 2 🖨

Type : Townhouse Building Size : 23 sqm