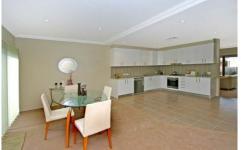

## 4/15 HOTHAM Road GYMEA NSW

Reduced price on this townhouse is too good to miss! Only 1 left in this exciting Brand New quality development. Total area 211 sqm.

All 3 bedroom with fully tiled bathroom & ensuite, separate lounge & dining room plus spacious designer kitchen with lots of cupboards and bench space. Townhouse includes 2 car garage plus large storage area that would suit a gym, office or kids playroom. 2 sunny courtyards for your enjoyment. Water tanks and beautifully landscaped gardens complement these quality townhouses.