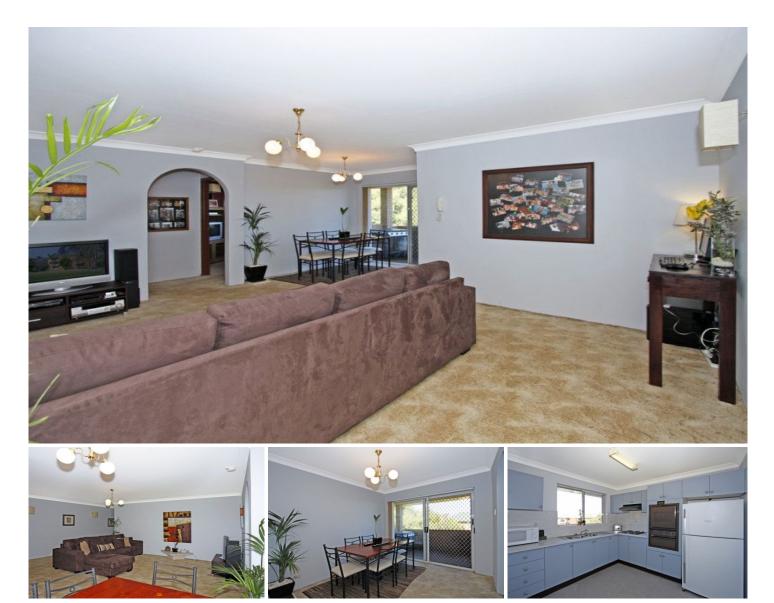

## **522 President Avenue SUTHERLAND NSW**

Great two bedroom apartment conveniently positioned close to station, shops and schools. This Immaculate top floor apartment offers large lounge/dining, great size bedrooms, private balcony, spacious kitchen, updated bathroom, internal laundry plus garaging for 2 cars. This fantastic apartment is quietly located at the rear of the complex and is ideal for the first home buyer or astute investor.