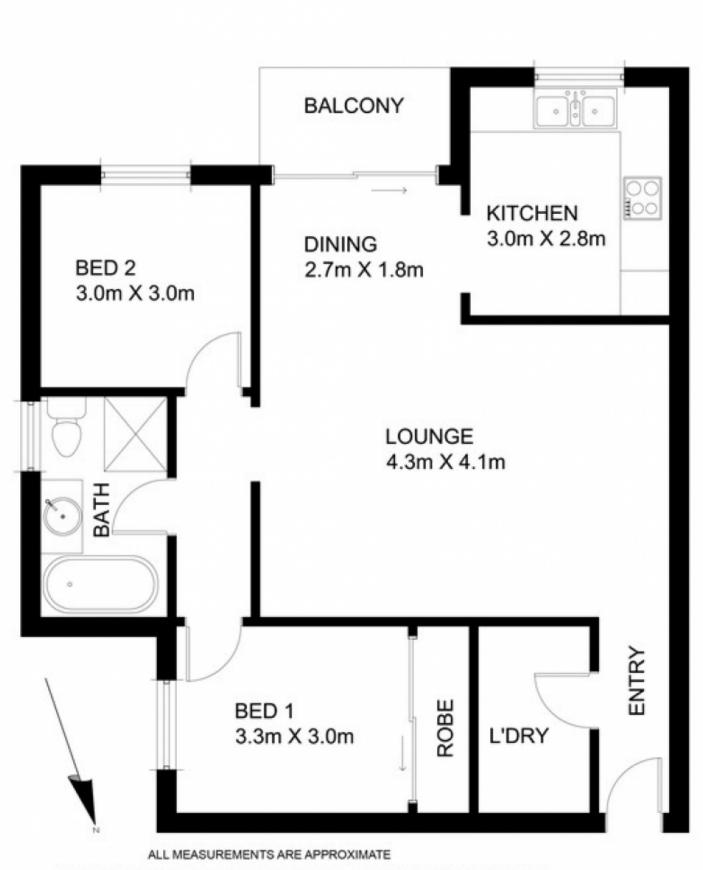

## 2 🎮 1 🚔 2 🚔

Type : Unit

**View :** https://www.jreproperty.com.au/sale/nsw/sutherland/sutherland/residential/unit/7488031

Whilst every attempt has been made to ensure the accuracy of the floor plan contained here, measurements of doors, windows, rooms and any other items are approximate and no responsibility is taken for any error, omission, or mis statement. This plan is for illustrative purposes only and should be used as such by any prospective purchaser. The services, systems and appliances shown have not been tested and no guarantee as to their operability or efficieincy can be given.