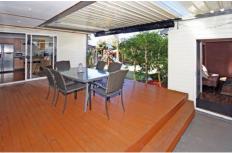

## **KIRRAWEE**

Thoughtfully renovated single level 3 bedroom family home ideally positioned within walking distance to shops & station. Boasting great size bedrooms, stunning bathroom complete with spa bath, trendy kitchen adjoining the open plan lounge/dining room. Bonus covered outdoor entertaining area plus converted lock up garage which doubles as a terrific home office or rumpus room. Fabulous child friendly backyard & double carport ensures everyone will be kept happy. Those looking to downsize & not wanting strata living need also apply.