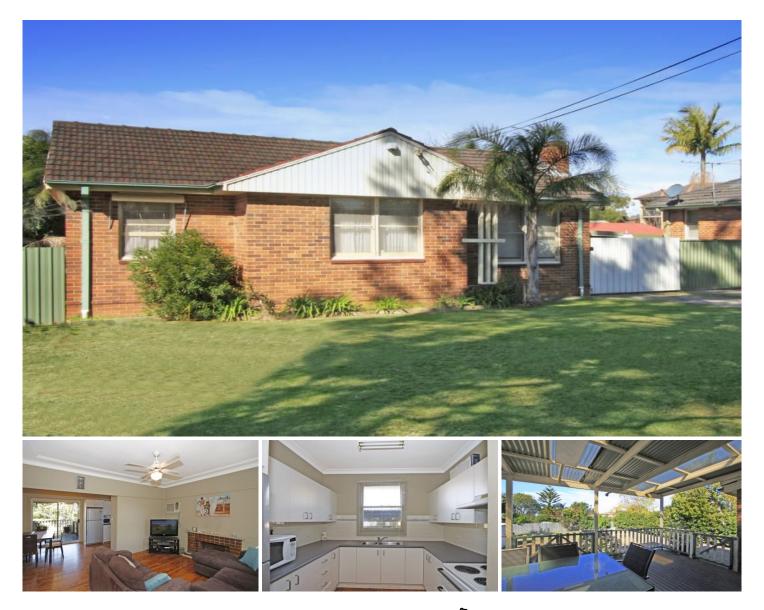

## 16 Talara Road GYMEA NSW

Sensation opportunity to purchase in this super convenient position within minutes to Gymea Village. An absolutely flat 733sqm block provides unlimited opportunity for an astute buyer looking to live in the existing single level 3 bedroom brick home now with the view of rebuilding your dream home in the future. The modest home consists of a modernised kitchen, original bathroom, spacious bedrooms & beautifully coloured polished floor boards. Fabulous outdoor entertaining area plus an ideal paved platform for car enthusiasts or caravan owners. Seller screams sell knowing buyers will be looking for land value.