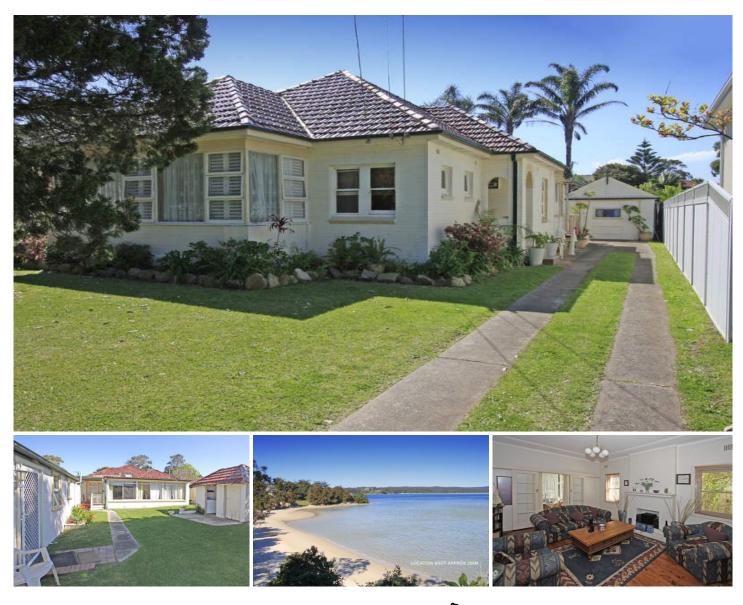

## 25 Wilshire Avenue CRONULLA NSW

Brick home on "hard to come by" near level land over 600 sqms is looking for a new owner to appreciate it's brilliant potential. Idyllically positioned in a quiet street within a comfortable walk to Shelly Beach and The Esplanade and boasting a sunny north aspect, this family home boasts all the traditional features of its era including 10' high ceilings, polished floor boards, timber windows and an enclosed "sleep out". Extended to accommodate a second kitchen, living room and bathroom, it would ideally suit those looking for in-law or teenage accommodation. Bonus garage which has been converted to a fully self contained granny flat. With potential to knock down and rebuild your dream home in an ultra convenient location, this property is guaranteed to satisify your Cronulla South requirements.