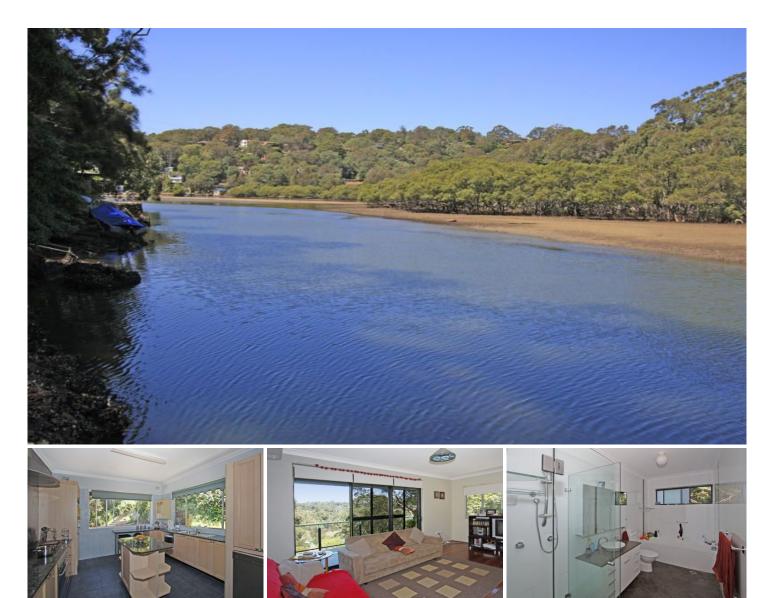

## **133 Arcadia Avenue GYMEA BAY NSW**

Your dreams may have been answered, should you be fortunate enough to purchase this 1775sqm of tidal waterfront land. Complete with its very own channel of water adjoining your block around the clock. Playing host to a substantial brick family home boasting formal lounge & dining, large renovated kitchen, newly renovated bathroom, 5 bedrooms plus study. Air-conditioned upstairs whilst downstairs enjoys beautiful under floor heating. This rare offering provides serene privacy from every room in the home. Double lock up garage plus an abundance of street level storage. Further potential to add value on this phenomenal opportunity.