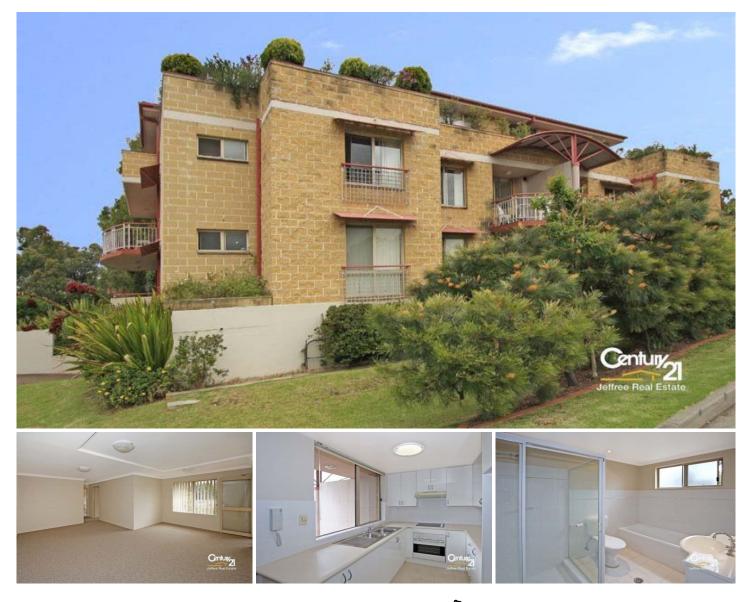

## 5/2-6 Koorabel Avenue GYMEA NSW

Sun drenched first floor 2 bedroom security unit in Gymeas most convenient location. Positioned up only one flight of stairs on the north west corner of this stylishly unique block. Boasting an open floor plan, modern kitchen over looking the north facing balcony. As new 12 year old unit has new carpet & fresh paint plus original immaculate bathroom and built-ins in both bedrooms. Complete with a 31sqm double lock up garage which suggests that this well priced beauty will be sold quickly as a great first home or terrific investment.

This is an excellent opportunity for first homebuyers to secure a property in this current market. Must be sold!