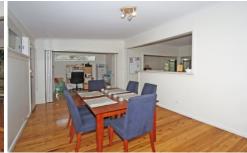

## 103 North West Arm Road GYMEA NSW

Stylishly renovated family home enjoying beautiful surrounds & terrific outdoor entertaining areas. Sun filled open plan living area boasting polished timber floor boards plus combustion fire, study, stunning kitchen plus new designer bathroom complete with heated flooring. Enjoying the privacy of the heated spa & continue up the landscaped backyard the ideal haven for balmy summer nights. Off street parking plus oversize lock up garage. Priced for immediate sale prior to Christmas!