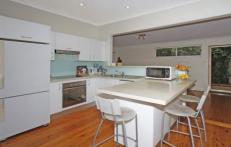

## 103 North West Arm Road GYMEA NSW

Stylishly renovated family home enjoying beautiful surrounds & terrific outdoor entertaining areas. Sun filled open plan living area boasting polished timber floor boards plus combustion fire, study, stunning kitchen plus new designer bathroom complete with heated flooring. Enjoying the privacy of the heated spa & continue up the landscaped backyard the ideal haven for balmy summer nights. Off street parking plus oversize lock up garage. Priced for immediate sale prior to Christmas!