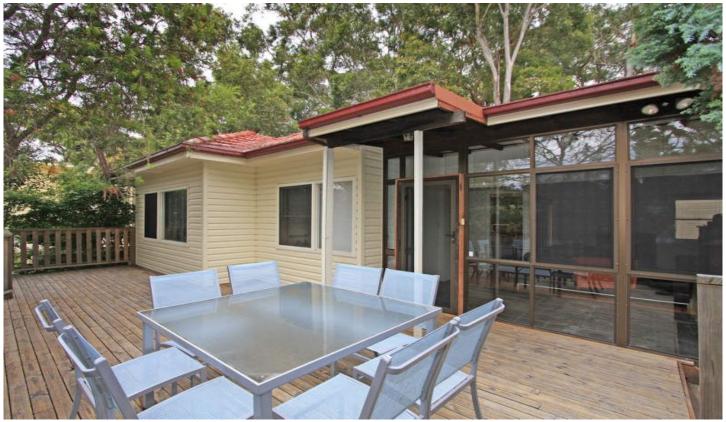

## 103 North West Arm Road GYMEA NSW

Stylishly renovated family home enjoying beautiful surrounds & terrific outdoor entertaining areas. Sun filled open plan living area boasting polished timber floor boards plus combustion fire, study, stunning kitchen plus new designer bathroom complete with heated flooring. Enjoying the privacy of the heated spa & continue up the landscaped backyard the ideal haven for balmy summer nights. Off street parking plus oversize lock up garage. Priced for immediate sale prior to Christmas!