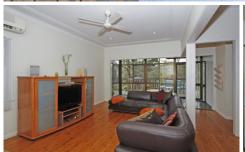

## 103 North West Arm Road GYMEA NSW

Stylishly renovated family home enjoying beautiful surrounds & terrific outdoor entertaining areas. Sun filled open plan living area boasting polished timber floor boards plus combustion fire, study, stunning kitchen plus new designer bathroom complete with heated flooring. Enjoying the privacy of the heated spa & continue up the landscaped backyard the ideal haven for balmy summer nights. Off street parking plus oversize lock up garage. Priced for immediate sale prior to Christmas!