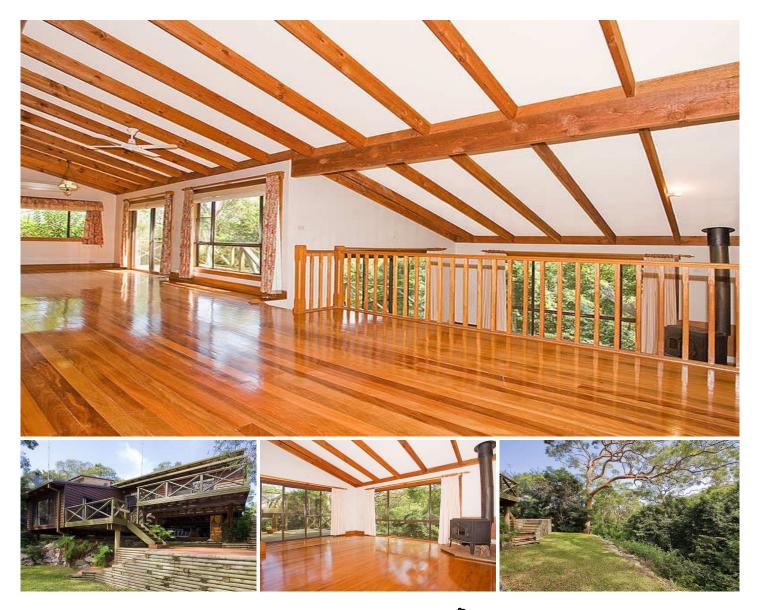

## 51 Naranganah Avenue GYMEA BAY NSW

Nestled in amongst Gymea Bays most prestigious homes sits this charmingly unique family home. Enjoying whisper quiet seclusion generally reserved for higher price properties. Boasting 4 bedrooms (main with ensuite), beautiful open plan living areas all of which appreciate the green leafy outlook & come complete with raked ceilings plus an additional family room with a cosy combustion fire. Flat backyard plus rear entertainers deck. The backyard adjoins a bush reserve with access to water. Off street parking with plenty of scope for garaging. This great home is priced for an immediate sale