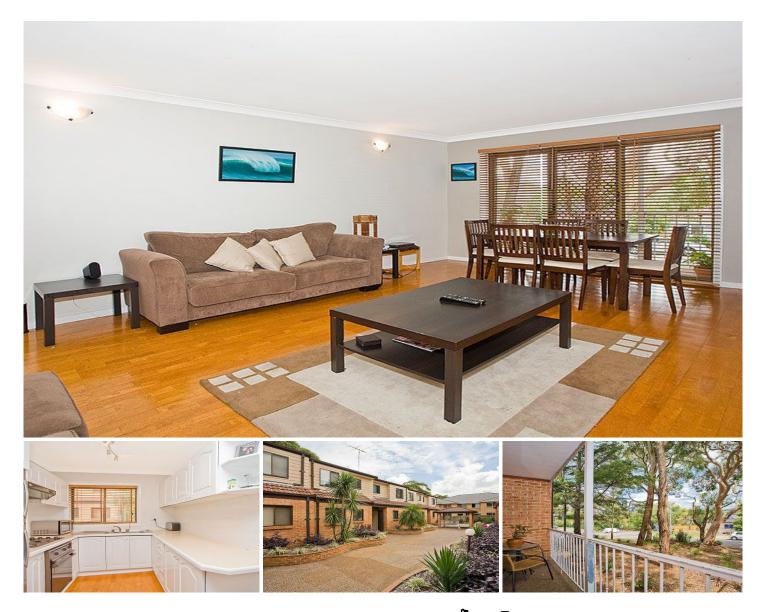

Only minutes from Gymea shops and station this townhouse has a very spacious timber floor lounge / dining area with balcony, kitchen and laundry. Upstairs 2 bedrooms with built in robes, balcony and bathroom.

Area downstairs 46sqm, upstairs 44sqm and garage 17 sqm. A total of 107sqm.

Strata levies are \$504 per ?. This one you will have to come to have a look at!!