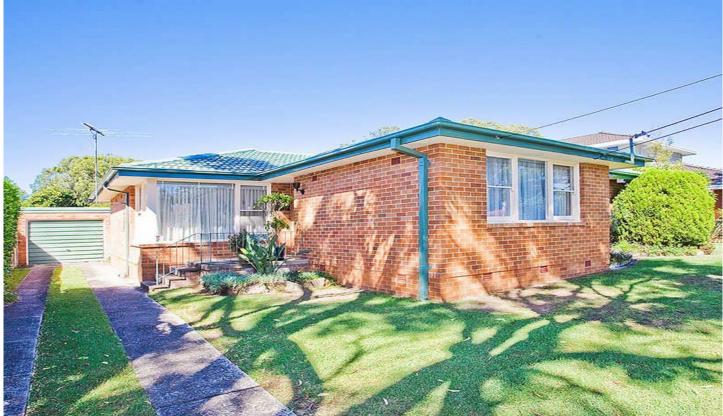

## 36 Johnston Avenue KIRRAWEE NSW

- \* Over 600 sqms of flat land in sought after Kirrawee High School catchment area
- \* 22.55m frontage having a brick home to renovate or design your dream home
- \* 3 b/r with separate lounge/dining rooms and sunny sitting room
- \* Lock up garage at the rear adjoins the flat, sun all day yard, safe for the children
- \* This Prime location for a first home buyer or short/long term investor
- \* Cronulla Beach, The Royal National Park walkways or just 22 Kms to Sydney Airport