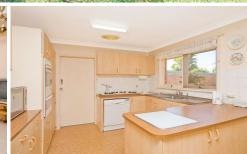

## 36 Johnston Avenue KIRRAWEE NSW

- \* Over 600 sqms of flat land in sought after Kirrawee High School catchment area
- \* 22.55m frontage having a brick home to renovate or design your dream home
- \* 3 b/r with separate lounge/dining rooms and sunny sitting room
- \* Lock up garage at the rear adjoins the flat, sun all day yard, safe for the children
- \* This Prime location for a first home buyer or short/long term investor
- \* Cronulla Beach, The Royal National Park walkways or just 22 Kms to Sydney Airport