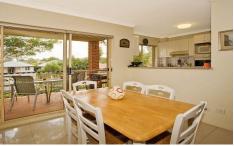

## 1/66 Talara Road GYMEA NSW

Perfectly positioned in arguably Gymeas best unit location, sits this terrific elevated ground floor security unit. Boasting a sun drenched North West facing aspect plus a modern open floor plan. The spacious I-shaped lounge/dining areas are further complimented by the stunning low maintenance porcelain floor tiles. Large kitchen complete with gas cook tops, great bathroom plus a second toilet. An entertainers size main balcony as well as a second north facing balcony. Park your cars in the rare double lock up garage & walk only minutes to any of the great restaurants & coffee shops that Gymea has established a great reputation for. Dont let this lifestyle opportunity pass you by.