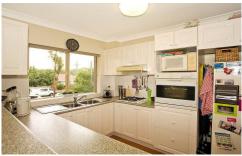

## 1/66 Talara Road GYMEA NSW

Perfectly positioned in arguably Gymeas best unit location, sits this terrific elevated ground floor security unit. Boasting a sun drenched North West facing aspect plus a modern open floor plan. The spacious I-shaped lounge/dining areas are further complimented by the stunning low maintenance porcelain floor tiles. Large kitchen complete with gas cook tops, great bathroom plus a second toilet. An entertainers size main balcony as well as a second north facing balcony. Park your cars in the rare double lock up garage & walk only minutes to any of the great restaurants & coffee shops that Gymea has established a great reputation for. Dont let this lifestyle opportunity pass you by.