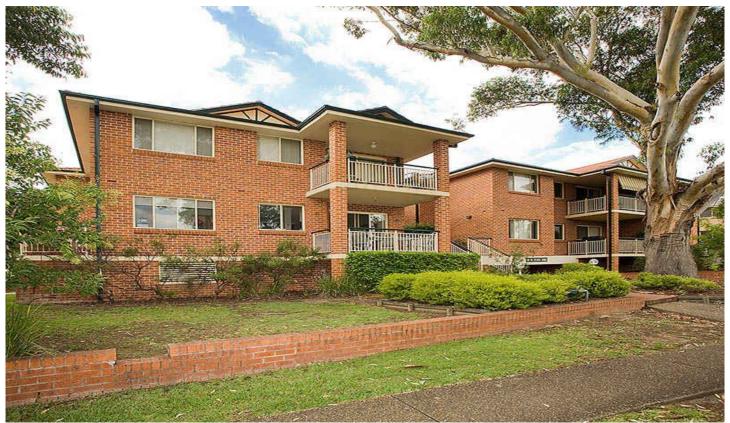

## 1/66 Talara Road GYMEA NSW

Perfectly positioned in arguably Gymeas best unit location, sits this terrific elevated ground floor security unit. Boasting a sun drenched North West facing aspect plus a modern open floor plan. The spacious I-shaped lounge/dining areas are further complimented by the stunning low maintenance porcelain floor tiles. Large kitchen complete with gas cook tops, great bathroom plus a second toilet. An entertainers size main balcony as well as a second north facing balcony. Park your cars in the rare double lock up garage & walk only minutes to any of the great restaurants & coffee shops that Gymea has established a great reputation for. Dont let this lifestyle opportunity pass you by.