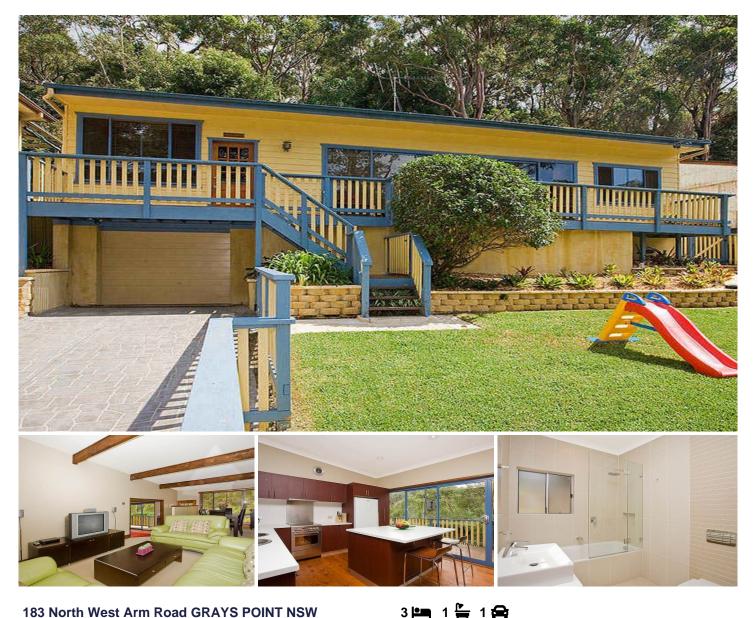

## **183 North West Arm Road GRAYS POINT NSW**

Exuding an abundance of charm externally, whilst internally boasting the stylish interior generally reserved for home magazines. The immaculate presentation is to be admired demonstrating the proud owners affinity for their home. An east facing frontage enjoys beautiful morning sunshine on a flat child friendly fenced yard. Boasting two living areas consisting of the combined lounge/dining complete with air-conditioning & access to the backyard. The family room which adjoins the stunning new kitchen with great breakfast bar, enjoys the beautiful leafy outlook beyond the bi-fold doors which open up the entire home. Stylish brand new bathroom you are sure to immediately fall in love with. Entertainers will relish the all weather backyard with a great size pergola & tiered grass area also benefiting from a magnificently private & relaxing outlook. Single lock up