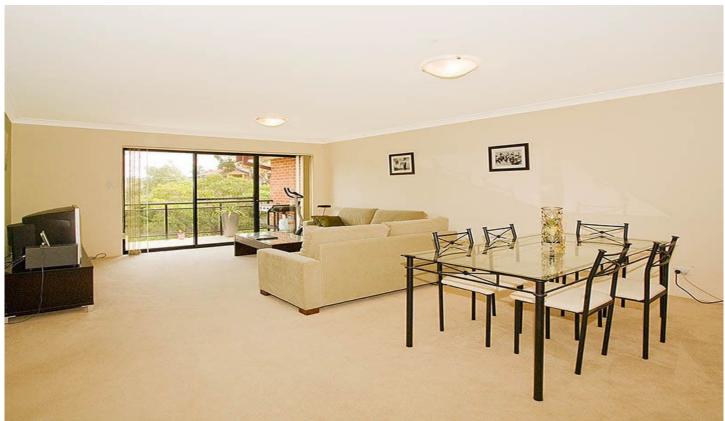

## 15/14-18 Koorabel Avenue GYMEA NSW

Superior top floor security apartment, in what is Gymeas most desirable unit location. Filled with natural brightness throughout the entire 102sqm of living area. Open plan contemporary design joins the modern kitchen complete with east facing window, living area & west facing balcony. Both great size bedrooms have built-ins, fully tiled bathroom boasts a corner bath plus separate toilet. Magnificent oversize double garage complete this rare opportunity. Avoid disappointment & make yourself available to inspect this Saturday morning.