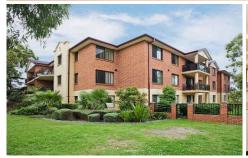

## 15/14-18 Koorabel Avenue GYMEA NSW

Superior top floor security apartment, in what is Gymeas most desirable unit location. Filled with natural brightness throughout the entire 102sqm of living area. Open plan contemporary design joins the modern kitchen complete with east facing window, living area & west facing balcony. Both great size bedrooms have built-ins, fully tiled bathroom boasts a corner bath plus separate toilet. Magnificent oversize double garage complete this rare opportunity. Avoid disappointment & make yourself available to inspect this Saturday morning.