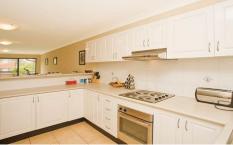

## 15/14-18 Koorabel Avenue GYMEA NSW

Superior top floor security apartment, in what is Gymeas most desirable unit location. Filled with natural brightness throughout the entire 102sqm of living area. Open plan contemporary design joins the modern kitchen complete with east facing window, living area & west facing balcony. Both great size bedrooms have built-ins, fully tiled bathroom boasts a corner bath plus separate toilet. Magnificent oversize double garage complete this rare opportunity. Avoid disappointment & make yourself available to inspect this Saturday morning.