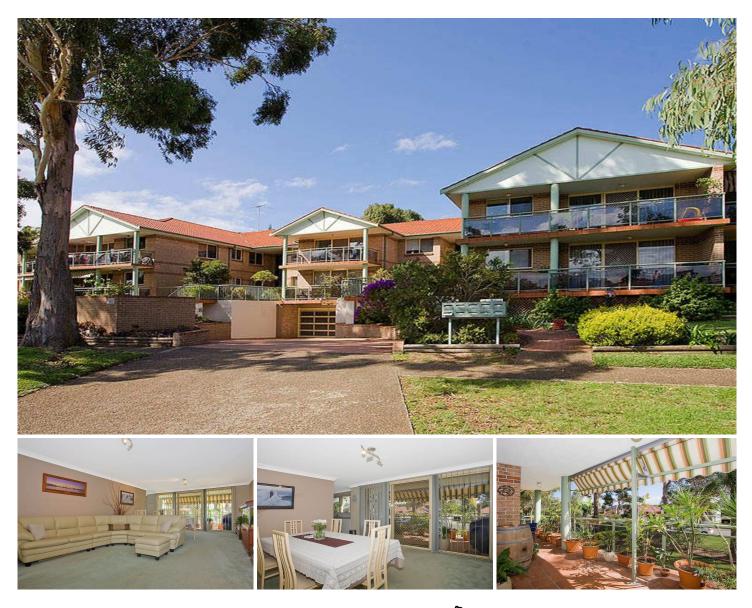

## 1/58 Talara Road GYMEA NSW

Be sure to inspect this spaciously superior 98sqm elevated ground floor security unit. This highly sought after unit location is only minutes walk to everything that bustling Gymea Village has to offer. Large combined lounge/dining adjoining the terrific size west facing balcony which enjoys plenty of afternoon sunshine. Great size bedrooms with built-ins & fully tiled bathroom with separate toilet. Cooks size kitchen complete with dishwasher, pantry & pleasant outlook. Single lock up garage in the secure basement plus a 10sqm lock up storeroom. Its a beauty be quick!