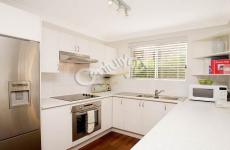

## 1/9-13 Koorabel Avenue GYMEA NSW

Super stylish elevated ground floor security unit in sought after Zoes Nest. Open plan living area complete with beautifully coloured timber flooring all flooded with an abundance of east facing sunshine. Spacious modern kitchen with new stainless steel appliances, renovated bathroom plus built-ins & plantation shutters in both bedrooms. Park your car in the single lock up garage & walk only minutes to Gymea Village & enjoy its terrific al-fresco dining/coffee experiences. When such class prevails you dont want to delay, so act today!