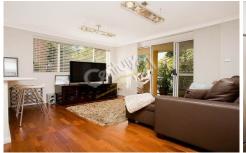

## 1/9-13 Koorabel Avenue GYMEA NSW

Super stylish elevated ground floor security unit in sought after Zoes Nest. Open plan living area complete with beautifully coloured timber flooring all flooded with an abundance of east facing sunshine. Spacious modern kitchen with new stainless steel appliances, renovated bathroom plus built-ins & plantation shutters in both bedrooms. Park your car in the single lock up garage & walk only minutes to Gymea Village & enjoy its terrific al-fresco dining/coffee experiences. When such class prevails you dont want to delay, so act today!