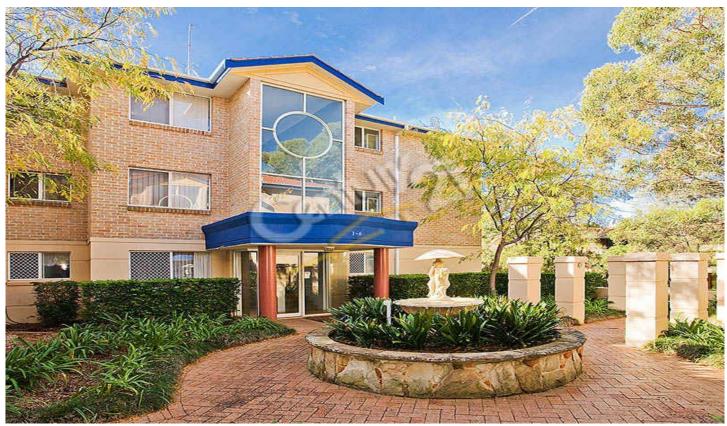

## 1/9-13 Koorabel Avenue GYMEA NSW

Super stylish elevated ground floor security unit in sought after Zoes Nest. Open plan living area complete with beautifully coloured timber flooring all flooded with an abundance of east facing sunshine. Spacious modern kitchen with new stainless steel appliances, renovated bathroom plus built-ins & plantation shutters in both bedrooms. Park your car in the single lock up garage & walk only minutes to Gymea Village & enjoy its terrific al-fresco dining/coffee experiences. When such class prevails you dont want to delay, so act today!