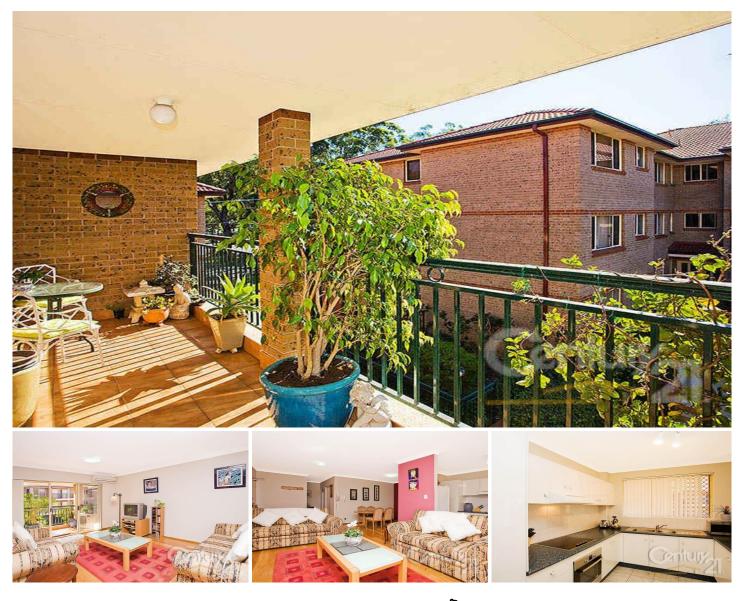

## 28/16-24 Chapman Street GYMEA NSW

This stunning top floor security apartment ticks all the right boxes!! Flooded with an abundance of natural light and boasting a contemporary open plan design, this immaculate apartment has been tastefully renovated throughout and features floating timber floors to the combined lounge/dining room and both bedrooms, new light fittings, s/s appliances to the kitchen and a skylight to the laundry and second w.c. The generous master bedroom has triple mirrored robes and a second balcony with a peaceful outlook plus BIR's to the second bedroom. The single garage is accessed internally.