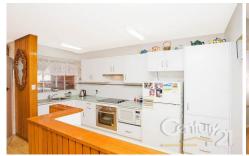

## 19/29-33 Corella Road KIRRAWEE NSW

Quietly positioned in this immaculately maintained over 55s complex, is this affordably priced villa style home. Features include an open plan layout consisting of a combined lounge/dining room with easy care timber style floor, adjoining kitchen with plenty of cupboard space, separate bedroom with built in robes and a tidy bathroom and laundry with extra storage space. Boasts a lovely sunny garden and plenty of on site parking, in a quiet tree lined street.