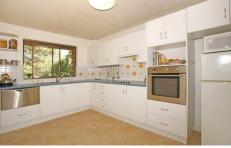

## 23/60 Auburn Street SUTHERLAND NSW

Modern and nicely renovated 2 bedroom unit. Large, tiled kitchen with dishwasher, plenty of bench space and cupboards. Very big lounge dining area that allows you to arrange your furniture in numerous ways. Bathroom and separate toilet, internal laundry with a built in linen cupboard. Over all this unit is 92 sqms with a 19 sqm lock up garage. Total 111sqms.