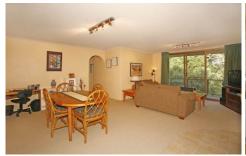

## 23/60 Auburn Street SUTHERLAND NSW

Modern and nicely renovated 2 bedroom unit. Large, tiled kitchen with dishwasher, plenty of bench space and cupboards. Very big lounge dining area that allows you to arrange your furniture in numerous ways. Bathroom and separate toilet, internal laundry with a built in linen cupboard. Over all this unit is 92 sqms with a 19 sqm lock up garage. Total 111sqms.