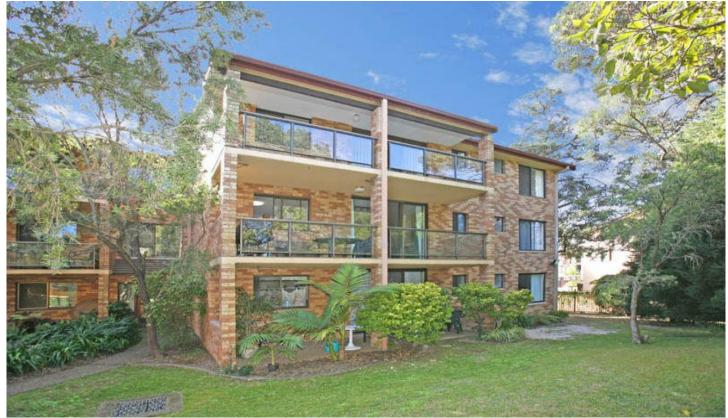

## 23/60 Auburn Street SUTHERLAND NSW

Modern and nicely renovated 2 bedroom unit. Large, tiled kitchen with dishwasher, plenty of bench space and cupboards. Very big lounge dining area that allows you to arrange your furniture in numerous ways. Bathroom and separate toilet, internal laundry with a built in linen cupboard. Over all this unit is 92 sqms with a 19 sqm lock up garage. Total 111sqms.

Located within easy, flat, walking distance to Sutherland shops, station and transport. This is excellent for a First Home buyer or astute investor. Offers invited as the vendor is very keen to sell quickly.