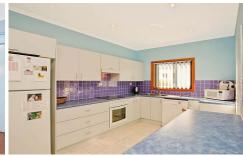

## 312 President Avenue GYMEA NSW

Inspection a must if you are looking for your first home or an excellent investment. No work to be done except to put a pool in! A well cared for 3 / 4 bedroom home with a renovated kitchen and bathroom. Kitchen includes a dishwasher, fantastic bench space and a huge walk-in pantry. An adjoining dining room and separate lounge room at the rear of the home, plus a huge laundry with extra storage cupboards and a second shower and toilet ensure space is in abundance!