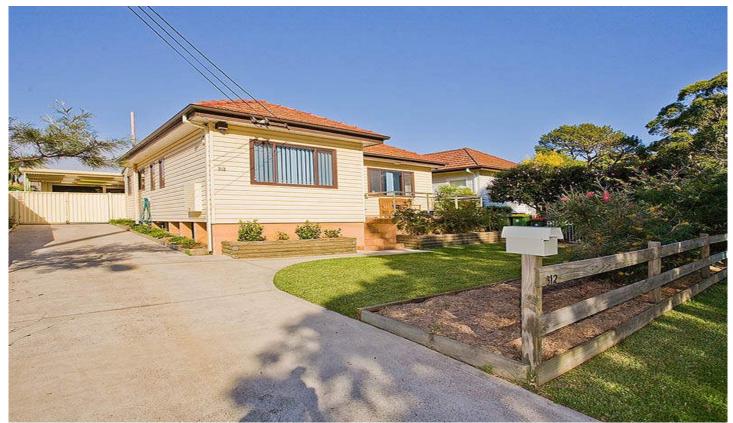

## 312 President Avenue GYMEA NSW

Inspection a must if you are looking for your first home or an excellent investment. No work to be done except to put a pool in! A well cared for 3 / 4 bedroom home with a renovated kitchen and bathroom. Kitchen includes a dishwasher, fantastic bench space and a huge walk-in pantry. An adjoining dining room and separate lounge room at the rear of the home, plus a huge laundry with extra storage cupboards and a second shower and toilet ensure space is in abundance!

A wide side driveway leads to an entertainers haven which consists of an enormous carport /pergola and an adjoining side by side double garage. If you are a dog lover, there is also a holding area. You may think thats enough. but there is a huge level grassed sun drenched yard where you could easly install an in-ground pool with room to spare.