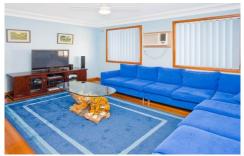

## 312 President Avenue GYMEA NSW

Inspection a must if you are looking for your first home or an excellent investment. No work to be done except to put a pool in! A well cared for 3 / 4 bedroom home with a renovated kitchen and bathroom. Kitchen includes a dishwasher, fantastic bench space and a huge walk-in pantry. An adjoining dining room and separate lounge room at the rear of the home, plus a huge laundry with extra storage cupboards and a second shower and toilet ensure space is in abundance!