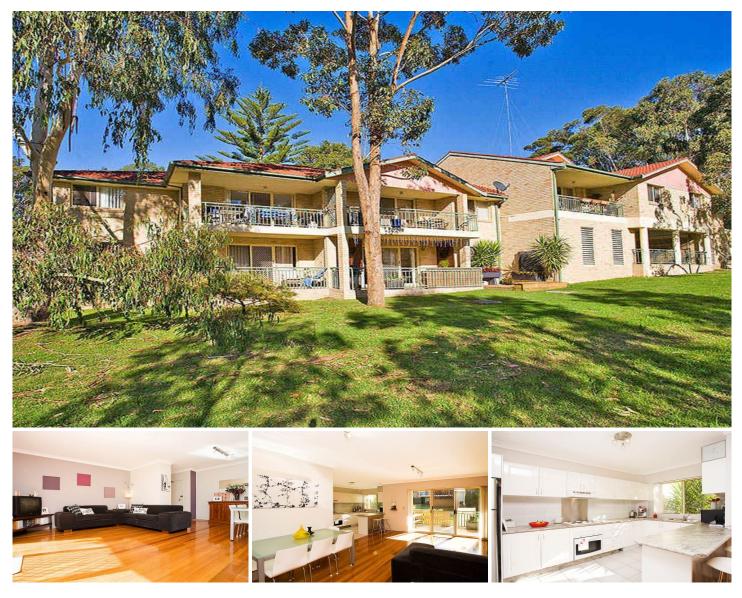

## 3/26-28 Chapman Street GYMEA NSW

Situated in a secure boutique block of only six, the sleek modern design of this immaculate ground floor apartment will appeal to the most fastidious of buyers. Boasting an elegant Vogue style interior, the open plan living/dining room features beautiful easy care hardwood floors and freshly painted walls in contemporary hues. Adjoining the living area is a sunny north facing terrace/balcony which is large enough to accommodate an outdoor setting plus a BBQ and overlooks a peaceful reserve. The well appointed kitchen is of very generous proportions and includes a breakfast bar, plenty of bench space and an extraordinary amount of cupboard storage. Both bedrooms are carpeted and have built in robes and share a modern bathroom. Whether you are a first home buyer looking for exceptional quality or simply looking to downsize to single level living,