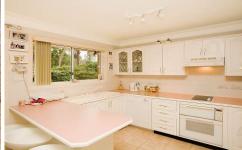

## 3/6 Premier Street GYMEA NSW

Boutique townhouse living has never been made more appealing. Ideally positioned at the rear of this unique complex of 3, whilst being only minutes stroll to bustling Gymea Village. Boasting a magnificent size open plan living area complete with plenty of natural sunshine, bay window & air-conditioning. An immaculate kitchen enjoys a north facing window & overlooks a terrific size courtyard. This unusually large L-shaped courtyard is lathered in north/eastern facing sunshine & would be fabulous if you enjoy entertaining. Each of the generous bedrooms have built-ins plus main with ensuite. Oversize double lock up garage with internal access. Great size laundry doubles as a hobby room & downstairs toilet to complete all the attributes in this fantastic townhouse which will not be available for long, so be quick!