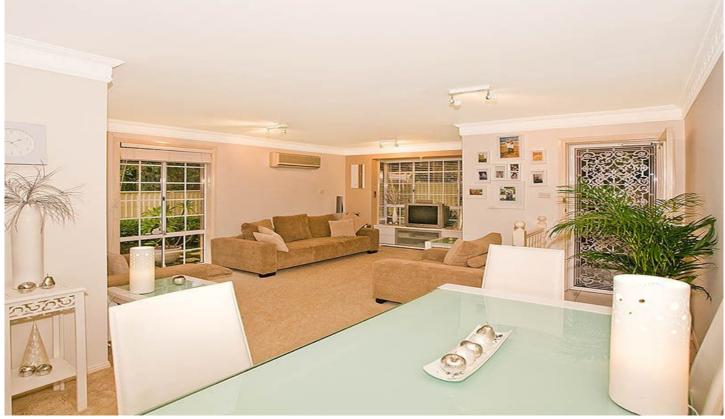

## 3/6 Premier Street GYMEA NSW

Boutique townhouse living has never been made more appealing. Ideally positioned at the rear of this unique complex of 3, whilst being only minutes stroll to bustling Gymea Village. Boasting a magnificent size open plan living area complete with plenty of natural sunshine, bay window & air-conditioning. An immaculate kitchen enjoys a north facing window & overlooks a terrific size courtyard. This unusually large L-shaped courtyard is lathered in north/eastern facing sunshine & would be fabulous if you enjoy entertaining. Each of the generous bedrooms have built-ins plus main with ensuite. Oversize double lock up garage with internal access. Great size laundry doubles as a hobby room & downstairs toilet to complete all the attributes in this fantastic townhouse which will not be available for long, so be quick!