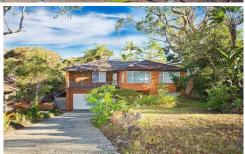

## **46 Solveig Crescent KAREELA NSW**

Opportunistic astute buyers will be ready to pounce on this great brick family home. Immaculately kept original features provides unlimited potential for those wishing to add their own personal flair down the track. Perfectly positioned in a quiet cul-de-sac position only minutes from everything thing Kareela shopping centre has on offer. This double storey home boasts 3 bedrooms upstairs along, large kitchen, main bathroom, plus terrific size lounge dining room adjoining the rear deck overlooking the back yard & in-ground pool. Downstairs consists of another bedroom, rumpus with combustion fire. Double lock up garage with internal access plus second shower & toilet. Priced for immediate sale, we encourage your immediate inspection.