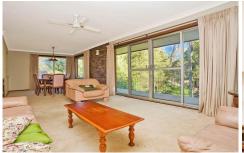

## **46 Solveig Crescent KAREELA NSW**

Opportunistic astute buyers will be ready to pounce on this great brick family home. Immaculately kept original features provides unlimited potential for those wishing to add their own personal flair down the track. Perfectly positioned in a quiet cul-de-sac position only minutes from everything thing Kareela shopping centre has on offer. This double storey home boasts 3 bedrooms upstairs along, large kitchen, main bathroom, plus terrific size lounge dining room adjoining the rear deck overlooking the back yard & in-ground pool. Downstairs consists of another bedroom, rumpus with combustion fire. Double lock up garage with internal access plus second shower & toilet. Priced for immediate sale, we encourage your immediate inspection.