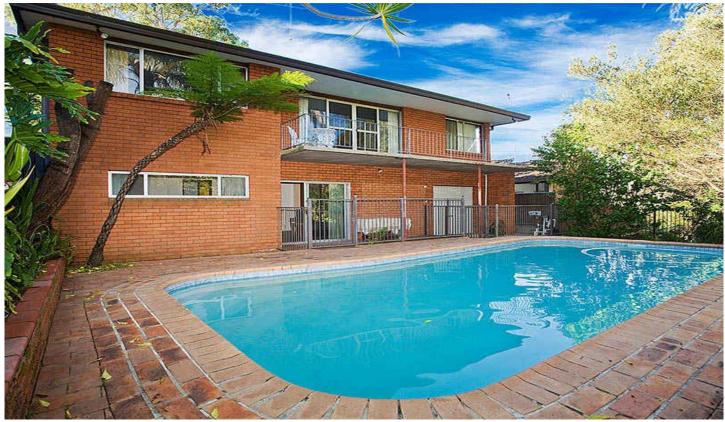

## **46 Solveig Crescent KAREELA NSW**

Opportunistic astute buyers will be ready to pounce on this great brick family home. Immaculately kept original features provides unlimited potential for those wishing to add their own personal flair down the track. Perfectly positioned in a quiet cul-de-sac position only minutes from everything thing Kareela shopping centre has on offer. This double storey home boasts 3 bedrooms upstairs along, large kitchen, main bathroom, plus terrific size lounge dining room adjoining the rear deck overlooking the back yard & in-ground pool. Downstairs consists of another bedroom, rumpus with combustion fire. Double lock up garage with internal access plus second shower & toilet. Priced for immediate sale, we encourage your immediate inspection.