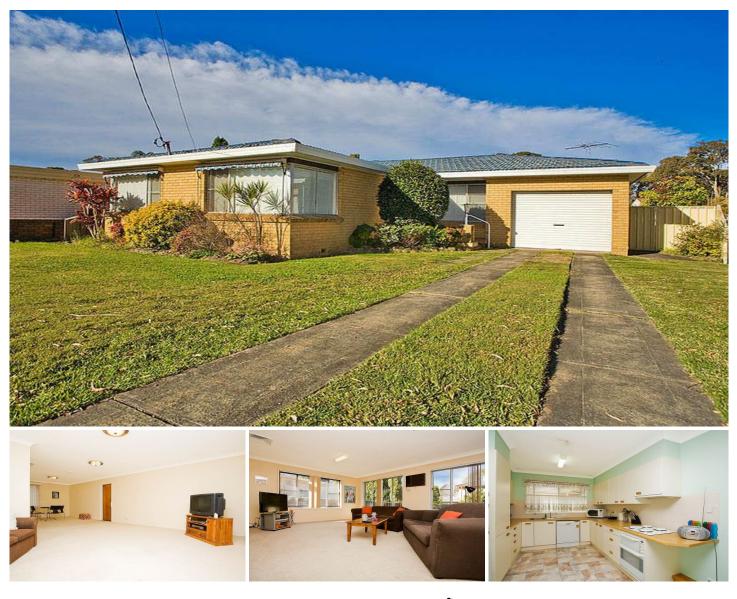

## 32 Macquarie Street GYMEA NSW

Great single level 3 bedroom brick family home conveniently positioned in this fantastic cul-de-sac. Spaciously deceiving this home boasts generous size bedrooms, formal lounge dining plus a sun drenched family room which adjoins the flat child friendly backyard. Immaculate original bathroom & functional kitchen, ducted reverse cycle air conditioning, single lock up garage with internal storage, second shower & toilet. Live in & enjoy the terrific existing home or explore the untapped potential that this opportunity exudes. Very clear instructions are that this property must be sold.