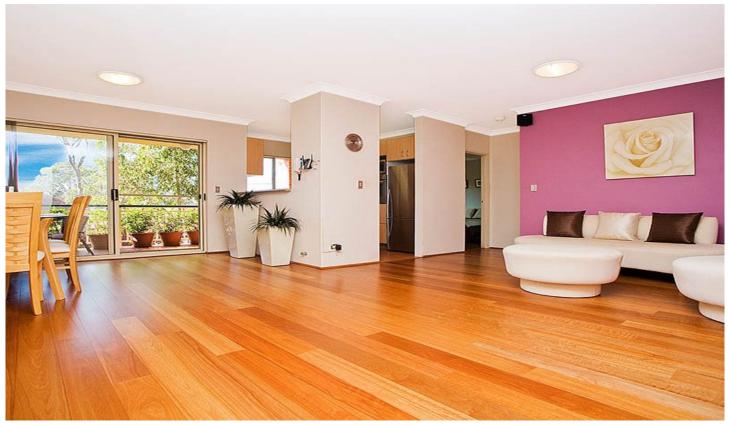

## 4/19-23 Koorabel Avenue GYMEA NSW

Drowned in beautiful morning sunshine & complete with an entertainers size balcony, I guarantee that you do not want to miss out on this great first floor security apartment. Spacious & bright throughout this immaculate apartment is the ideal first home or terrific investment opportunity. Functional open plan living area with gas heating, modern kitchen including gas cook top, generous size bedrooms, fully tiled bathroom plus second toilet. Park your cars in the 2 car security garage (plus storage) & walk only minutes to everything that bustling Gymea Village has on offer. First inspection is this Saturday 9-9:30am.