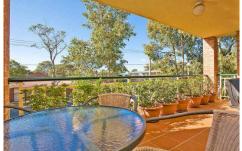

## 4/19-23 Koorabel Avenue GYMEA NSW

Drowned in beautiful morning sunshine & complete with an entertainers size balcony, I guarantee that you do not want to miss out on this great first floor security apartment. Spacious & bright throughout this immaculate apartment is the ideal first home or terrific investment opportunity. Functional open plan living area with gas heating, modern kitchen including gas cook top, generous size bedrooms, fully tiled bathroom plus second toilet. Park your cars in the 2 car security garage (plus storage) & walk only minutes to everything that bustling Gymea Village has on offer. First inspection is this Saturday 9-9:30am.