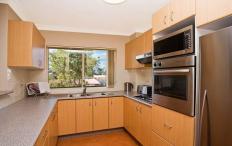

## 4/19-23 Koorabel Avenue GYMEA NSW

Drowned in beautiful morning sunshine & complete with an entertainers size balcony, I guarantee that you do not want to miss out on this great first floor security apartment. Spacious & bright throughout this immaculate apartment is the ideal first home or terrific investment opportunity. Functional open plan living area with gas heating, modern kitchen including gas cook top, generous size bedrooms, fully tiled bathroom plus second toilet. Park your cars in the 2 car security garage (plus storage) & walk only minutes to everything that bustling Gymea Village has on offer. First inspection is this Saturday 9-9:30am.