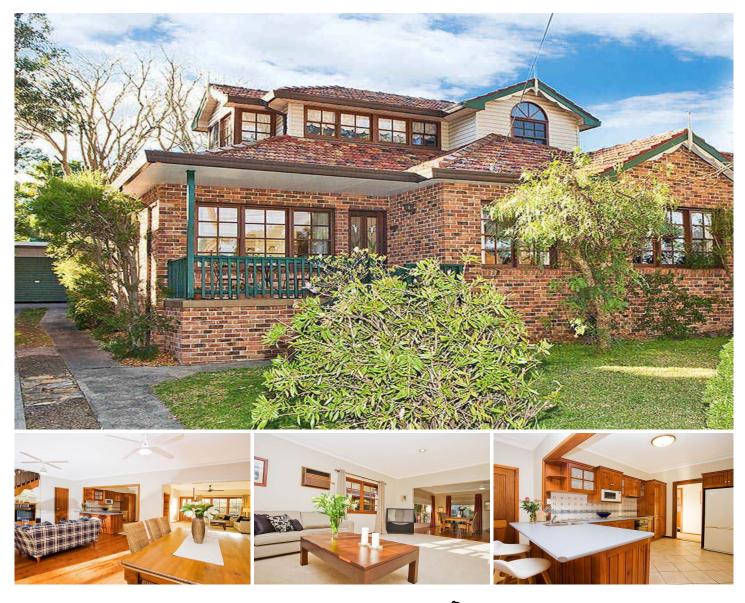

## 12 Dents Place GYMEA BAY NSW

Perfectly positioned on the high side of this very tightly held cul-de-sac is this terrific family home. Soaked in sunshine, the backyard enjoys north east facing backyard whilst beautiful afternoon sun hits the front yard. The charming fa?ade is further complimented inside the home which boasts a formal lounge, large dining room plus rear family room overlooking the backyard. Spacious functional kitchen, modern bathroom plus 3 great size bedrooms downstairs. Venture upstairs to a sensational parents retreat complete with ensuite & walk-in robe. Oversize lock up garage plus only being a short walk to Gymea Bay Primary & Kirrawee High School ensures that each family member should be very happy with this beauty.