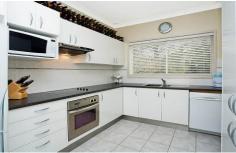

## 14/78 Hotham Road GYMEA NSW

Thoughtfully renovated with a stylish selection of colour & d?cor. This affordable 3 bedroom townhouse is conveniently located only a short walk to popular Gymea Village along with everything it has to offer. Enjoying plenty of natural sun shine in the combined lounge/dining room, trendy kitchen which overlooks the very generous north facing courtyard complete with spa bath, whilst adjoining a common grassed area for access. Spacious bedrooms all with built-ins, modern bathroom plus an upstairs study nook or T.V. escape room. The great courtyard is further enhanced by great size drive through garage. Do not let this terrific opportunity pass you by.