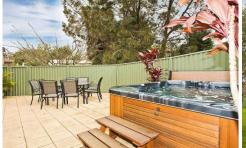

## 14/78 Hotham Road GYMEA NSW

Thoughtfully renovated with a stylish selection of colour & d?cor. This affordable 3 bedroom townhouse is conveniently located only a short walk to popular Gymea Village along with everything it has to offer. Enjoying plenty of natural sun shine in the combined lounge/dining room, trendy kitchen which overlooks the very generous north facing courtyard complete with spa bath, whilst adjoining a common grassed area for access. Spacious bedrooms all with built-ins, modern bathroom plus an upstairs study nook or T.V. escape room. The great courtyard is further enhanced by great size drive through garage. Do not let this terrific opportunity pass you by.