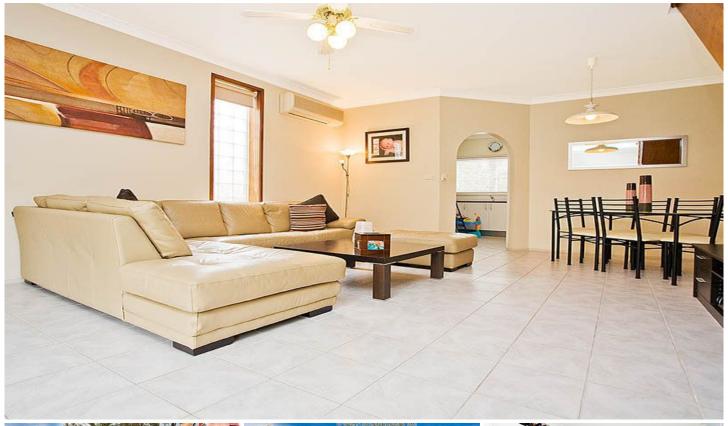

## 14/78 Hotham Road GYMEA NSW

Thoughtfully renovated with a stylish selection of colour & d?cor. This affordable 3 bedroom townhouse is conveniently located only a short walk to popular Gymea Village along with everything it has to offer. Enjoying plenty of natural sun shine in the combined lounge/dining room, trendy kitchen which overlooks the very generous north facing courtyard complete with spa bath, whilst adjoining a common grassed area for access. Spacious bedrooms all with built-ins, modern bathroom plus an upstairs study nook or T.V. escape room. The great courtyard is further enhanced by great size drive through garage. Do not let this terrific opportunity pass you by.