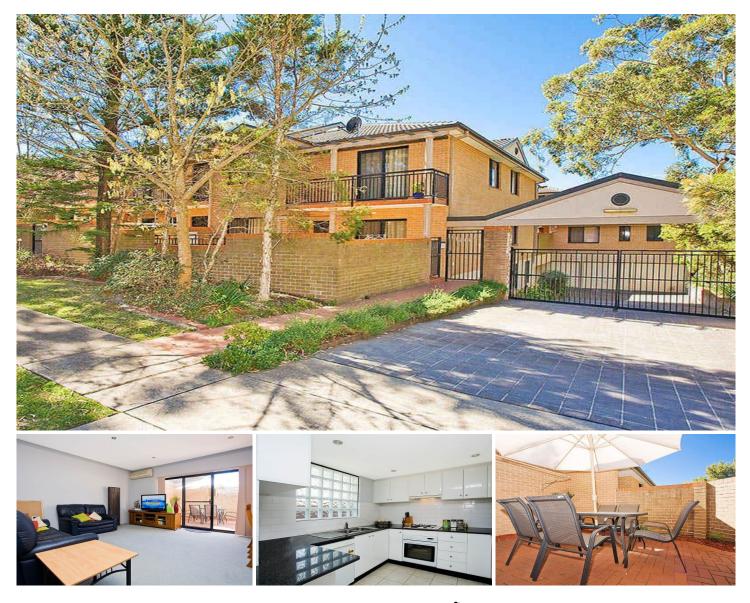

## 18/87 Manchester Road GYMEA NSW

Only every now & again will such an affordable opportunity present itself. Check out how many features this terrific townhouse consists of, starting with the open plan living area which adjoins the private courtyard. Generous size bedrooms (main with en-suite), modern bathrooms plus trendy kitchen with stone bench & gas cook tops. Great size double lock up garage with internal access & walk to Gymea Village. Its a beauty!