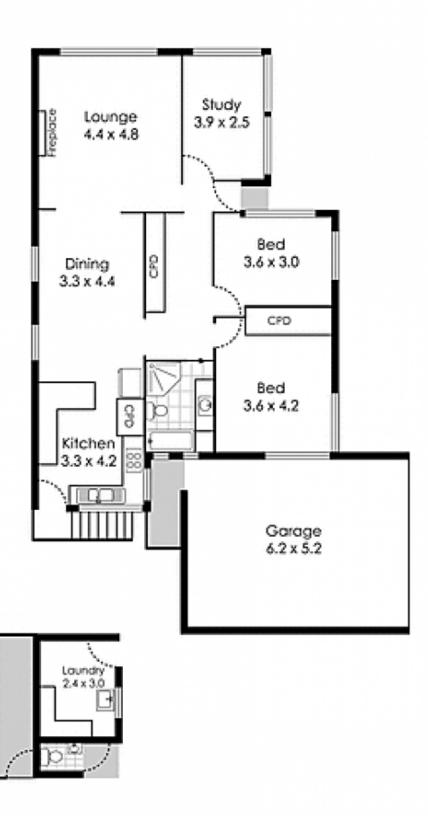

## 254 Gymea Bay Road GYMEA BAY NSW

Drowned in all day long sunshine sits this tastefully renovated family home deep in the heart of Gymea Bay. Perfectly secure fully fenced front & backyard for young kids & pet lovers with room for those wanting a pool. Inside the stylishly finished home leaves absolutely nothing to be done. Beautiful coloured polished timber floor boards throughout compliment the classic modern kitchen overlooking the backyard, stunning bathroom complete with spa bath. Lounge room boasts a combustion fire & air-con plus separate entertainers size dining area. Double lock up garage plus plenty of storage complete this highly affordable home. Centrally positioned, only a flat walk to Gymea Bay primary school. Highly motivated vendors encourage your immediate inspection as this home must be sold.

## 254 Gymea Bay Road