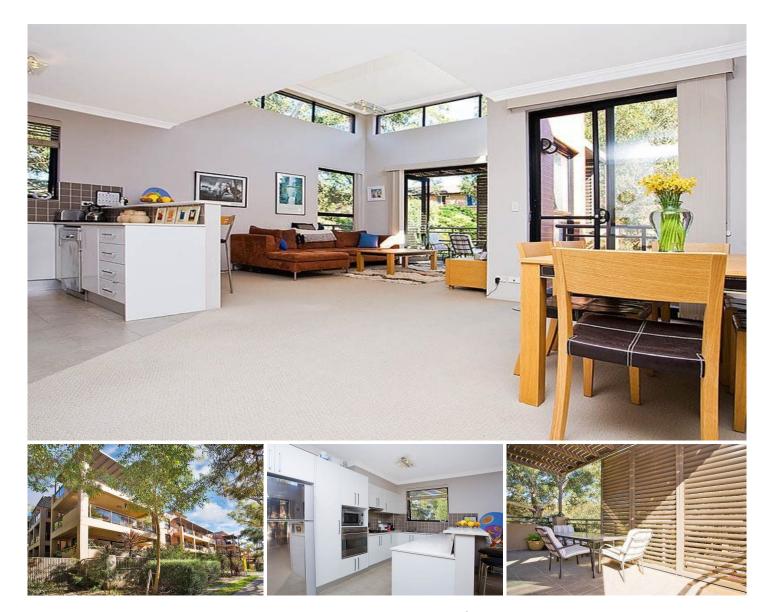

## 18/37 Premier Street GYMEA NSW

Undoubtedly one of Gymeas best security apartments available. Tucked away quietly at the rear of this boutique complex & only 4 years young, this amazing top floor security apartment is accessed by the lift to alleviate concerns about climbing any stairs. Naturally bright throughout, a result of the stately 16 foot high ceilings in the living area which adjoins the terrific size balcony complete with bi-fold doors. Designer kitchen & bathroom is certainly very impressive & sure to be appreciated by all astute buyers & investors alike. Park the car in the oversize lock up garage & enjoy a short walk to vibrant Gymea Village.