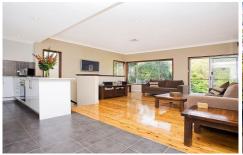

## 76 North West Arm Road GYMEA NSW

If unique is what you looking for, coupled with a 1175sqm block, not the mention a serene leafy outlook, this home is a must see. Beyond the modest fa?ade you are greeted by polished timber floor boards, generous size 2nd & 3rd bedrooms plus terrific parents retreat size main bedroom with adjoining study area. Formal dining area, modern bathroom & beautiful open plan new kitchen plus spacious lounge room & rear balcony which enjoys the outlook & over looks the backyard. Downstairs rumpus room plus second shower & toilet. Great size backyard which adjoins Dents creek plus plenty of off street parking available.