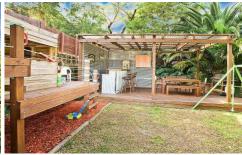

## 76 North West Arm Road GYMEA NSW

If unique is what you looking for, coupled with a 1175sqm block, not the mention a serene leafy outlook, this home is a must see. Beyond the modest fa?ade you are greeted by polished timber floor boards, generous size 2nd & 3rd bedrooms plus terrific parents retreat size main bedroom with adjoining study area. Formal dining area, modern bathroom & beautiful open plan new kitchen plus spacious lounge room & rear balcony which enjoys the outlook & over looks the backyard. Downstairs rumpus room plus second shower & toilet. Great size backyard which adjoins Dents creek plus plenty of off street parking available.