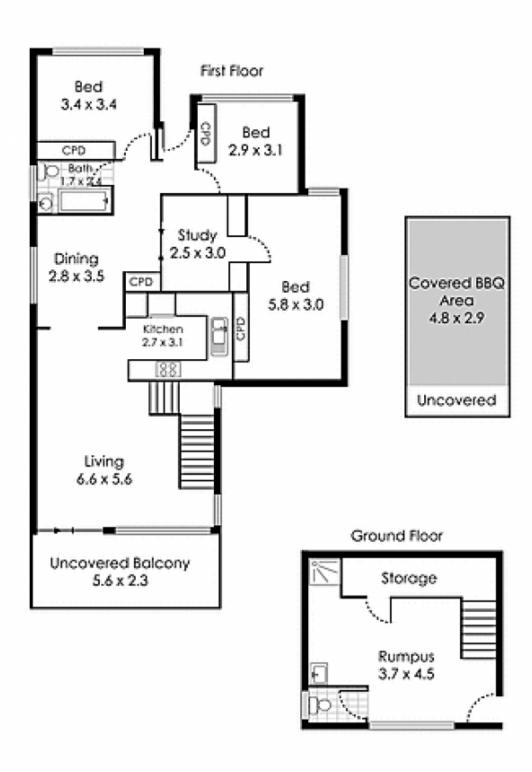

## 76 North West Arm Road GYMEA NSW

If unique is what you looking for, coupled with a 1175sqm block, not the mention a serene leafy outlook, this home is a must see. Beyond the modest fa?ade you are greeted by polished timber floor boards, generous size 2nd & 3rd bedrooms plus terrific parents retreat size main bedroom with adjoining study area. Formal dining area, modern bathroom & beautiful open plan new kitchen plus spacious lounge room & rear balcony which enjoys the outlook & over looks the backyard. Downstairs rumpus room plus second shower & toilet. Great size backyard which adjoins Dents creek plus plenty of off street parking available.