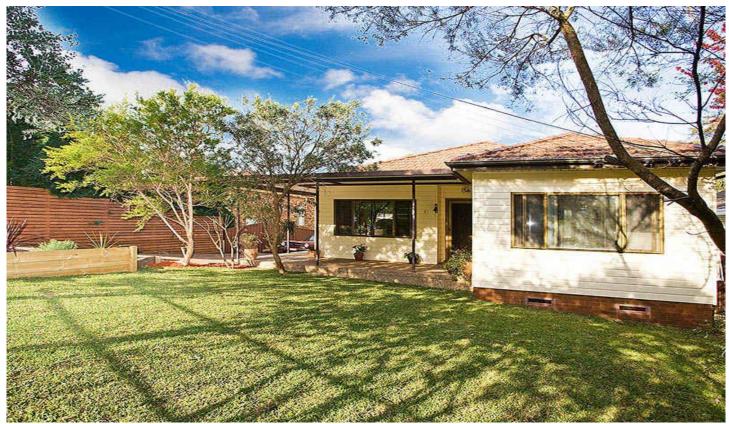

## 76 North West Arm Road GYMEA NSW

If unique is what you looking for, coupled with a 1175sqm block, not the mention a serene leafy outlook, this home is a must see. Beyond the modest fa?ade you are greeted by polished timber floor boards, generous size 2nd & 3rd bedrooms plus terrific parents retreat size main bedroom with adjoining study area. Formal dining area, modern bathroom & beautiful open plan new kitchen plus spacious lounge room & rear balcony which enjoys the outlook & over looks the backyard. Downstairs rumpus room plus second shower & toilet. Great size backyard which adjoins Dents creek plus plenty of off street parking available.