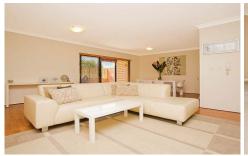

## 9/14-18 Koorabel Avenue GYMEA NSW

Do miss this rare offering of a ground floor north facing 2 bedroom security unit. Naturally bright throughout this security unit is only 7 years young & positioned only minutes walk from bustling Gymea Village. Spacious open plan living area with timber flooring whilst adjoining the sunny balcony, modern kitchen boasting brand new appliances, generous size bedrooms with built-ins & fully tiled bathroom. Complete with lock up garage & internal laundry. Astute home buyers & investors should not let this unique opportunity pass then by.