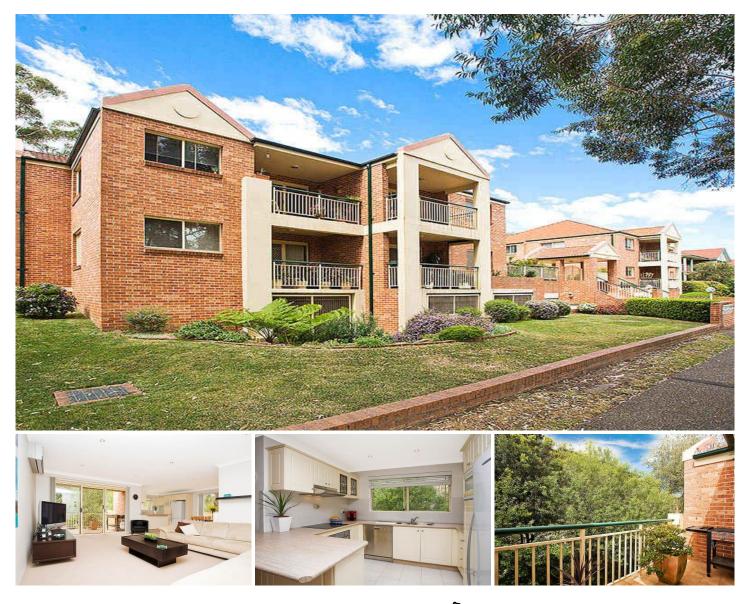

## 16/50 Talara Road GYMEA NSW

Bright & extremely private security unit within only minutes walk to popular Gymea shops & station plus its buzzing alfresco dining atmosphere. Climb only two flights to appreciate this to floor living. Spacious & thoughtfully designed floor plan made up with the open plan lounge/dining including air-con, generous size kitchen, concealed balcony, great size bedrooms and fully tiled bathroom with separate toilet plus laundry with second toilet. Park your car in the lock up garage in the security basement. It has the lot.