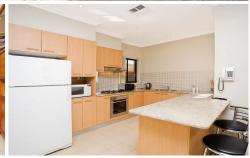

## 3 Bimbadeen Avenue MIRANDA NSW

Sensational as new stand alone villa, complete with its very own street frontage. Only 7 years young & boasting generous sized bedrooms (main with ensuite), large lounge plus separate dining area adjoining the thoughtfully designed kitchen with stone bench tops. Each of the living areas enjoy access outside to separate courtyard yards, youre your car in the double lock up garage which offers internal access. Creature comforts include ducted air-con & gas cooking & heating. Rare offerings such as this seldom come available so act today to avoid disappointment.