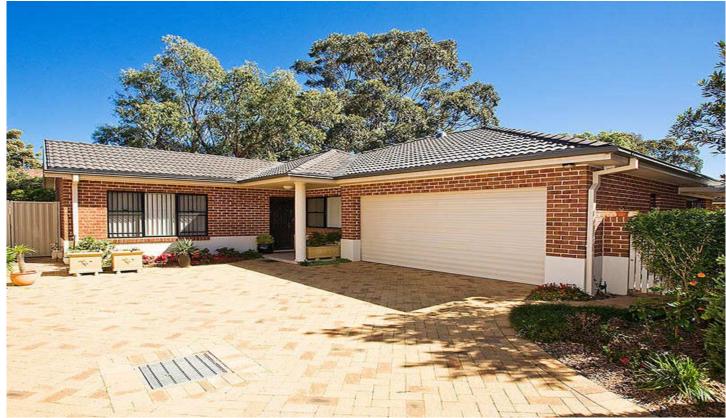

## 3 Bimbadeen Avenue MIRANDA NSW

Sensational as new stand alone villa, complete with its very own street frontage. Only 7 years young & boasting generous sized bedrooms (main with ensuite), large lounge plus separate dining area adjoining the thoughtfully designed kitchen with stone bench tops. Each of the living areas enjoy access outside to separate courtyard yards, youre your car in the double lock up garage which offers internal access. Creature comforts include ducted air-con & gas cooking & heating. Rare offerings such as this seldom come available so act today to avoid disappointment.