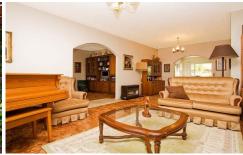

The fantastic versatile layout includes a spacious lounge and dinning area, plus a separate sunroom to the rear of the home, 3 bedrooms with the added potential for a 4th bedroom, a neat kitchen and bathroom, plus a bonus attic in the hallway that boasts a very large storage area. At the front of the home is a circular driveway which can easily accommodate 4 cars. No garage but a gated carport at the side of the home. Come along and inspect as this could be the one you have been searching for!