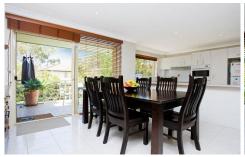

## 10/46 Talara Road GYMEA NSW

Climb only one flight of stairs to this sensational top floor 2 bedroom security unit. Drowned in east facing sunshine only to further compliment the contemporary open plan lounge/dining areas which adjoin the very generous size balcony. Reverse Cycle air conditioning. Entertainers size kitchen with plenty of the bench & cupboard space, oversize bedrooms with built-ins, modern bathroom & internal laundry. Park your car in the lock up garage & walk only minutes to everything that bustling Gymea Village has to offer.