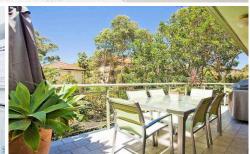

## 10/46 Talara Road GYMEA NSW

Climb only one flight of stairs to this sensational top floor 2 bedroom security unit. Drowned in east facing sunshine only to further compliment the contemporary open plan lounge/dining areas which adjoin the very generous size balcony. Reverse Cycle air conditioning. Entertainers size kitchen with plenty of the bench & cupboard space, oversize bedrooms with built-ins, modern bathroom & internal laundry. Park your car in the lock up garage & walk only minutes to everything that bustling Gymea Village has to offer.