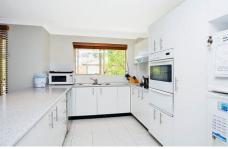

## 10/46 Talara Road GYMEA NSW

Climb only one flight of stairs to this sensational top floor 2 bedroom security unit. Drowned in east facing sunshine only to further compliment the contemporary open plan lounge/dining areas which adjoin the very generous size balcony. Reverse Cycle air conditioning. Entertainers size kitchen with plenty of the bench & cupboard space, oversize bedrooms with built-ins, modern bathroom & internal laundry. Park your car in the lock up garage & walk only minutes to everything that bustling Gymea Village has to offer.