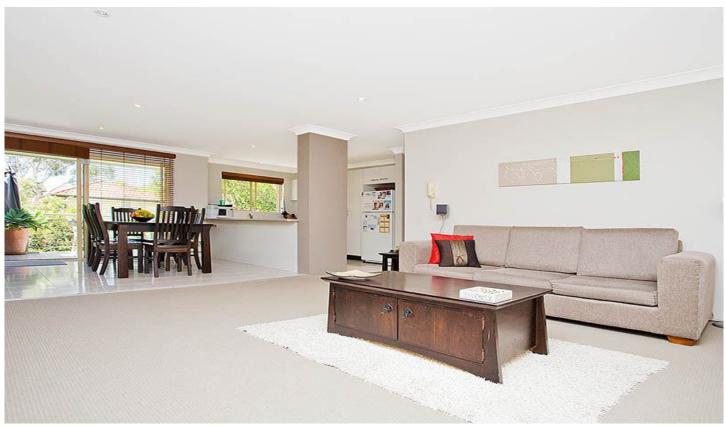

## 10/46 Talara Road GYMEA NSW

Climb only one flight of stairs to this sensational top floor 2 bedroom security unit. Drowned in east facing sunshine only to further compliment the contemporary open plan lounge/dining areas which adjoin the very generous size balcony. Reverse Cycle air conditioning. Entertainers size kitchen with plenty of the bench & cupboard space, oversize bedrooms with built-ins, modern bathroom & internal laundry. Park your car in the lock up garage & walk only minutes to everything that bustling Gymea Village has to offer.