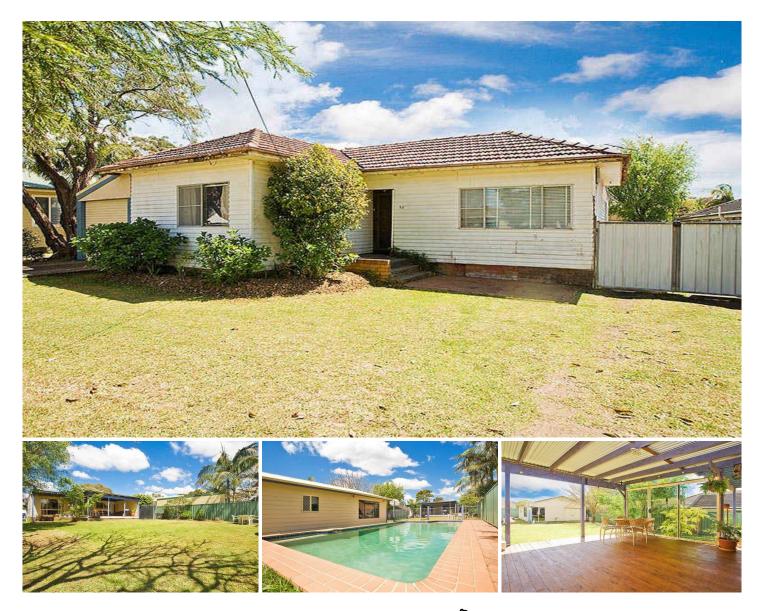

## 17 Second Avenue GYMEA BAY NSW

Its north facing, flat as a pancake & has a 15.24m frontage, not to mention a total land size of 834sqm! That is undoubtedly the ideal formula for any astute buyers looking for the perfect parcel of land in Gymea Bay. Live in or renovate the existing single level home or start again & build the home you have always dreamt about. Boasting a sun drenched in ground pool plus a detached oversize lock up garage which includes a self contained flat. Separate lounge & dining room which adjoins the great rear deck overlooking the backyard. Plenty of car accommodation includes an additional tandem length carport. Opportunities such as these rarely come available, so do not miss this beauty.