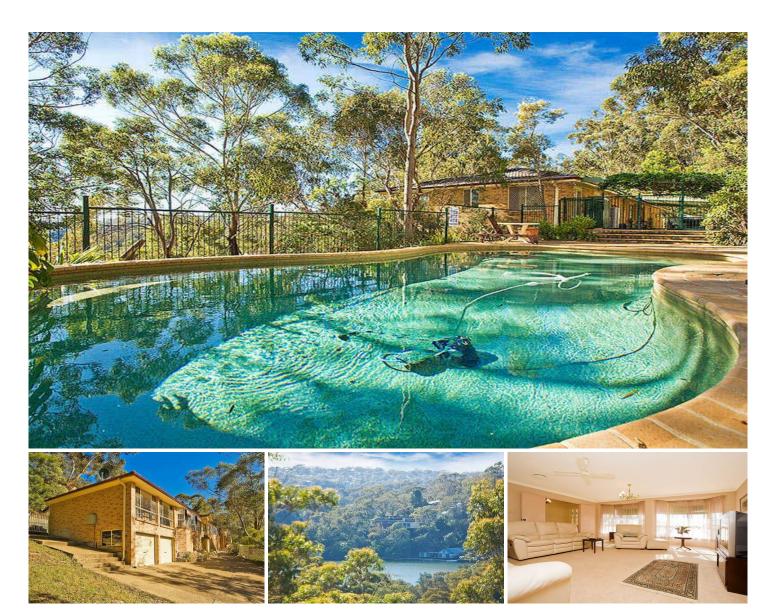

## 221A North West Arm GRAYS POINT NSW

Perched up high commanding a beautiful outlook back over North West Arm & its picturesque leafy surrounds is this thoughtfully designed brick family home. Intended for easy living, with very generous proportions to accommodate families of all ages. The entire floor is stretched over one single level comprising of the huge sun drenched lounge & separate rumpus room, dining area adjoining the extremely functional kitchen plus modern bathroom & ensuite. Enormous size media room which would double perfectly for home office or teenage retreat. Everyone will enjoy the in ground pool & flat backyard all year round plus a spacious double lock up garage. All this is positioned in sought after Kirrawee high catchment area. Ring to inspect today.