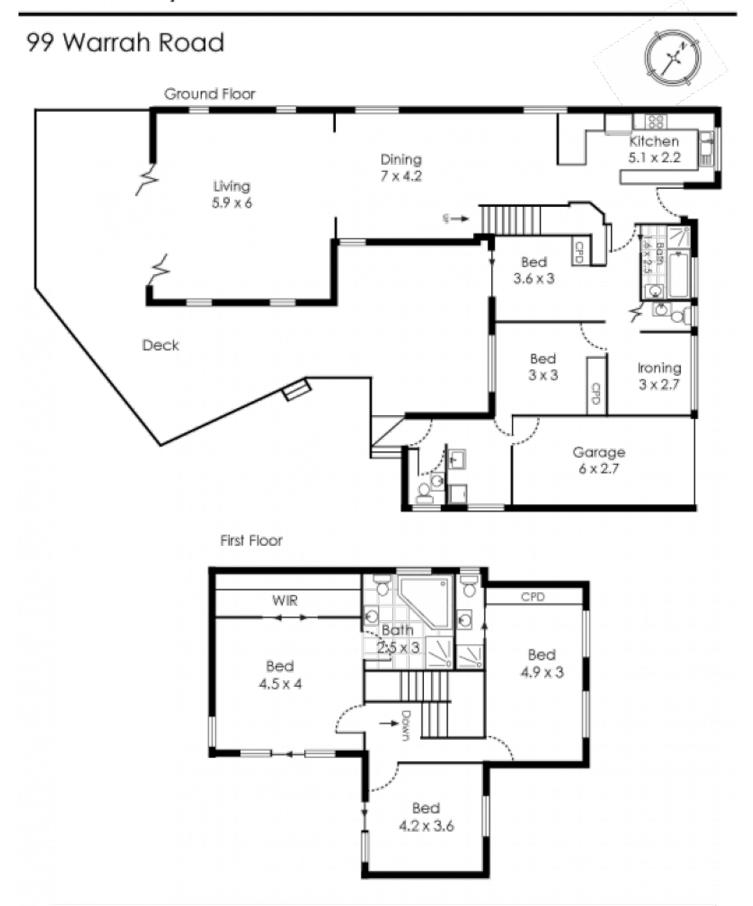

## 99 Warrah Road YOWIE BAY NSW

Beyond the sun drenched character filled fa?ade this deceivingly large family size home is sure to capture your immediate attention. Downstairs boasts a mixture of bedrooms, bathroom & some confined living which would ideally double as teenage or in-law retreat. The remaining areas filled with a functional kitchen & very generous living rooms with cathedral ceilings, then spilling outside to an amazing entertainers size deck which enjoys water views. The backyard has untapped potential if you are looking for room for a pool or pets. Upstairs offers another 3 bedrooms, 2 ensuites, including the terrific size parents retreat complete with walk in robe & access outside to the top deck. Be sure not to miss this terrific family home & a sensational location.