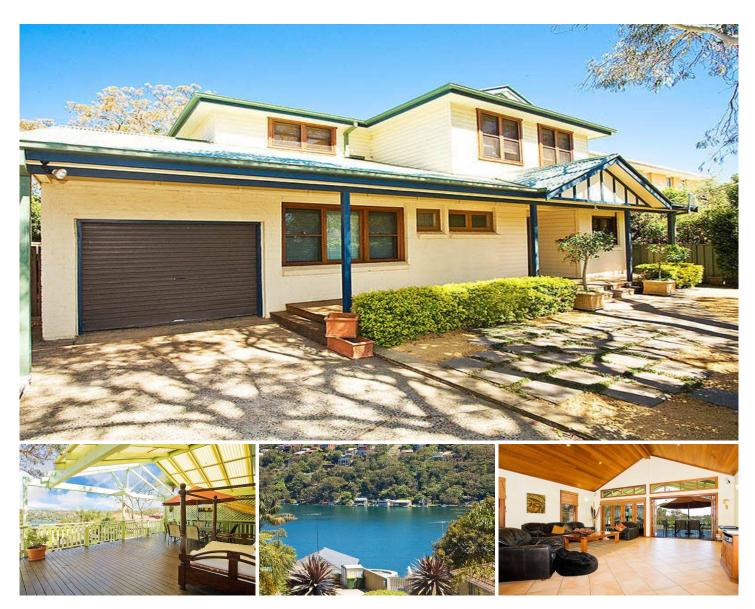

## 99 Warrah Road YOWIE BAY NSW

Beyond the sun drenched character filled fa?ade this deceivingly large family size home is sure to capture your immediate attention. Downstairs boasts a mixture of bedrooms, bathroom & some confined living which would ideally double as teenage or in-law retreat. The remaining areas filled with a functional kitchen & very generous living rooms with cathedral ceilings, then spilling outside to an amazing entertainers size deck which enjoys water views. The backyard has untapped potential if you are looking for room for a pool or pets. Upstairs offers another 3 bedrooms, 2 ensuites, including the terrific size parents retreat complete with walk in robe & access outside to the top deck. Be sure not to miss this terrific family home & a sensational location.