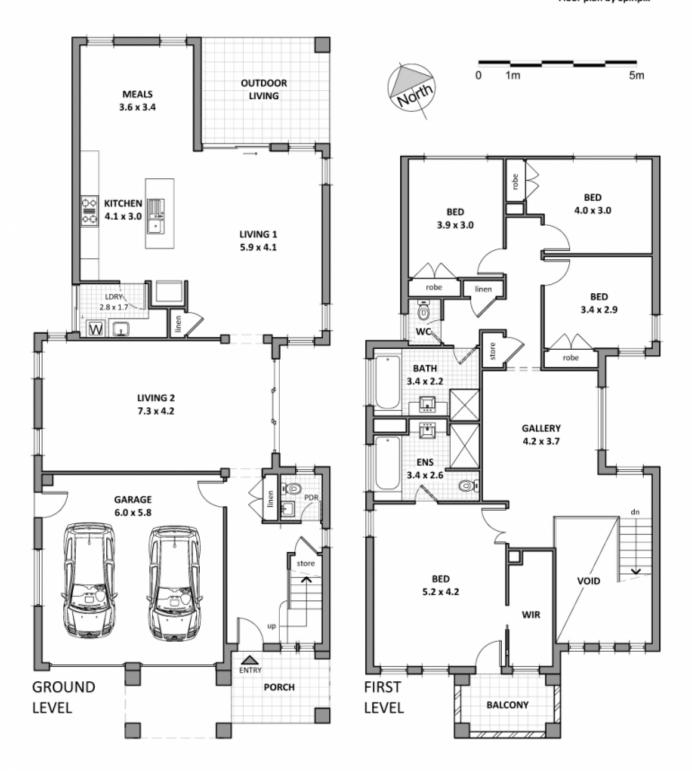

## 89 Ellesmere Road GYMEA BAY NSW

Newly completed with the most stately & beautifully appointed finishes of any family home that Gymea Bay has ever offered. Perfectly positioned in Gymea Bay heartland, capturing an ultimate, north facing backyard whilst boasting a rare corner block. Designed for the ease of living & amply catering for any size or aged family. The stunning formal entry promotes the theme for the entire home. Generously proportioned living areas consisting of a beautiful formal lounge/media room which leads through to the naturally bright open plan rear family living including the dining room & an amazingly functional yet striking kitchen. Upstairs boasts another living, an extremely spacious parents retreat, complete with walk-in-robe & beautiful

en-suite to match the exquisite main bathroom plus another 3 bedrooms with built-ins. The sun-drenched back & side

4 📭 2 🚍 2 🚍

Type: House

**View**: https://www.jreproperty.com.au/sale/nsw/sutherla nd/gymea-bay/residential/house/7488119

## 89 Ellesmere Rd Gymea Bay

This plan is for illustrative purpose only, dimensions are approximate it does not constitute part of any legal document or commercial contract for the sale of this property.