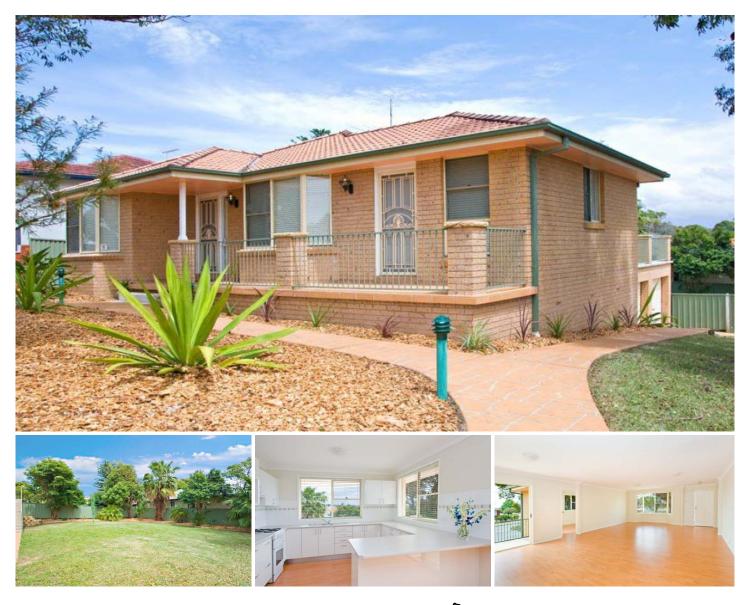

## 57 Woolooware Road South WOOLOOWARE NSW

Receiving great exposure on this fantastic 878sqm block is this newly renovated 3 bedroom family home only minutes from Cronulla's beautiful beaches. Functional open plan design comes with new timber flooring, freshly painted & brand new kitchen complete with a north facing distant city view plus another spacious separate living area complete with its own entry making it an ideal home office or 4th bedroom. Double lock up garage plus another equally as large secure storage area or hobby/utilities room. Enhanced by the corner block, the massive flat backyard lends itself to a pool or possible second dwelling (STCA).