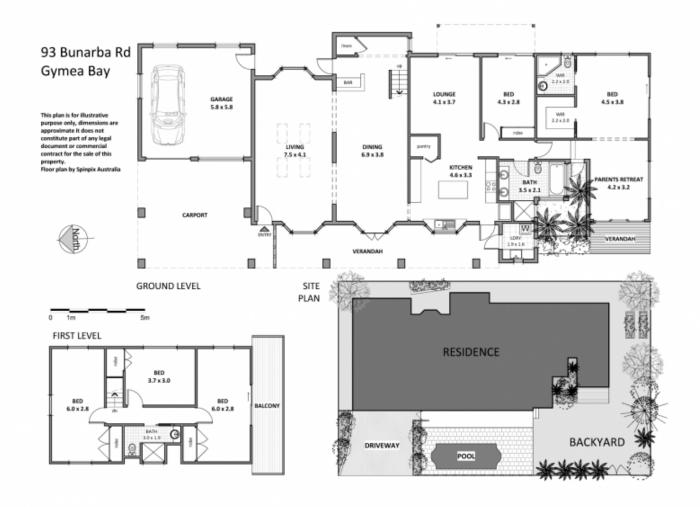

## 93 Bunarba Road GYMEA BAY NSW

Boasting a contrasting mixture of stunning contemporary lines throughout the naturally bright living areas & charming country like exterior provides a uniquely sensational opportunity. This generous 817sqm block enjoys an abundance of sunshine especially on the north facing in-ground pool which adjoins plenty of secured grass & garden area for the kids & pets to play. Downstairs offers a stunning new kitchen, large lounge & dining, media room, massive parents retreat, feature bathroom plus another bedroom. Whilst upstairs has a terrific size teenagers retreat complete with bathroom plus & great size bedroom. Garaging plus off street parking is ideal for those with a boat/caravan. This is truly magnificent & very worthy of your inspection.