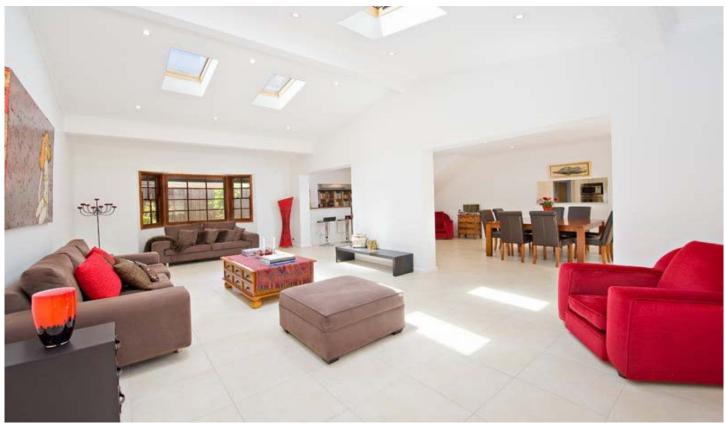

## 93 Bunarba Road GYMEA BAY NSW

Boasting a contrasting mixture of stunning contemporary lines throughout the naturally bright living areas & charming country like exterior provides a uniquely sensational opportunity. This generous 817sqm block enjoys an abundance of sunshine especially on the north facing in-ground pool which adjoins plenty of secured grass & garden area for the kids & pets to play. Downstairs offers a stunning new kitchen, large lounge & dining, media room, massive parents retreat, feature bathroom plus another bedroom. Whilst upstairs has a terrific size teenagers retreat complete with bathroom plus & great size bedroom. Garaging plus off street parking is ideal for those with a boat/caravan. This is truly magnificent & very worthy of your inspection.