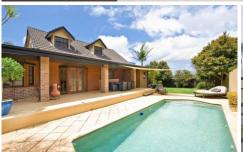

## 93 Bunarba Road GYMEA BAY NSW

Boasting a contrasting mixture of stunning contemporary lines throughout the naturally bright living areas & charming country like exterior provides a uniquely sensational opportunity. This generous 817sqm block enjoys an abundance of sunshine especially on the north facing in-ground pool which adjoins plenty of secured grass & garden area for the kids & pets to play. Downstairs offers a stunning new kitchen, large lounge & dining, media room, massive parents retreat, feature bathroom plus another bedroom. Whilst upstairs has a terrific size teenagers retreat complete with bathroom plus & great size bedroom. Garaging plus off street parking is ideal for those with a boat/caravan. This is truly magnificent & very worthy of your inspection.