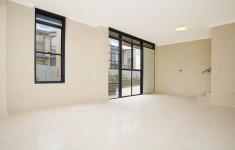

## 13/23-29 Hotham Road GYMEA NSW

Brand New 3 bedroom townhouse, full brick and concrete slab. All bedrooms with built-ins, the main bedroom with ensuite. Large lounge area with pay TV cable installed. Gourmet kitchen with gas and Smeg appliances. 2 car garage plus storage with auto door and 3,000 litre water tank that services all the toilets and outside taps, ducted dual zone air conditioning, street front access, 2 courtyards and much more....Bonus 3 Months FREE Strata Levies from date of exchange for a very limited time only. Strata levies \$350 to \$400 approx. Total sqm 214.