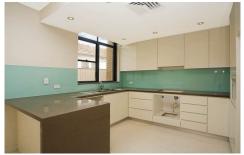

## 13/23-29 Hotham Road GYMEA NSW

Brand New 3 bedroom townhouse, full brick and concrete slab. All bedrooms with built-ins, the main bedroom with ensuite. Large lounge area with pay TV cable installed. Gourmet kitchen with gas and Smeg appliances. 2 car garage plus storage with auto door and 3,000 litre water tank that services all the toilets and outside taps, ducted dual zone air conditioning, street front access, 2 courtyards and much more....Bonus 3 Months FREE Strata Levies from date of exchange for a very limited time only. Strata levies \$350 to \$400 approx. Total sqm 214.