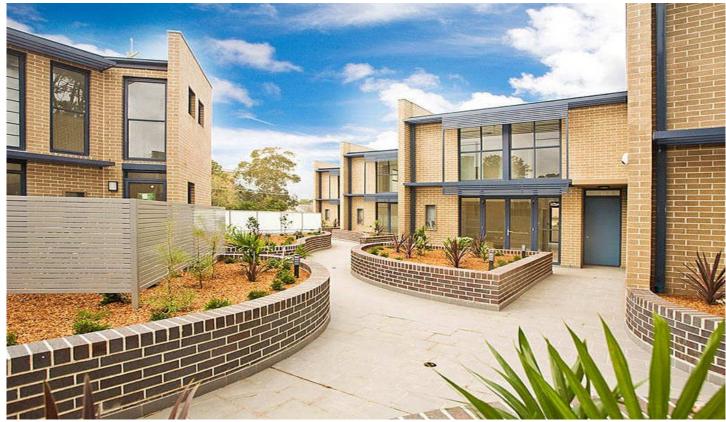

## 13/23-29 Hotham Road GYMEA NSW

Brand New 3 bedroom townhouse, full brick and concrete slab. All bedrooms with built-ins, the main bedroom with ensuite. Large lounge area with pay TV cable installed. Gourmet kitchen with gas and Smeg appliances. 2 car garage plus storage with auto door and 3,000 litre water tank that services all the toilets and outside taps, ducted dual zone air conditioning, street front access, 2 courtyards and much more....Bonus 3 Months FREE Strata Levies from date of exchange for a very limited time only. Strata levies \$350 to \$400 approx. Total sqm 214.