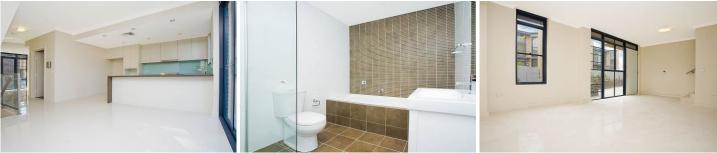

## 1/23-29 Hotham Road GYMEA NSW

As you walk into the fully tiled, bright lounge room, you will immediately feel the luxury and comfort of this brand new townhouse. Boasting state of the art features including Cat 5 cable, security alarm, ducted air conditioning with dual control, gas heating outlet, plus a designer kitchen that includes generous 40mm granite bench tops, fantastic glass splash back and down lights to highlight a super chefs playground. The adjoining dining room opens to a balcony and grassed fully enclosed courtyard. Laundry includes clothes dryer. The tiled stair case leads to three bedrooms, all with built-ins (draws & shelving), main with en-suite (double size shower), vanity, plus w/c. A further two bedrooms enjoy northerly aspect with full length windows allowing plenty of natural light. The bath is of luxurious proportions and all bathrooms are tiled from floor