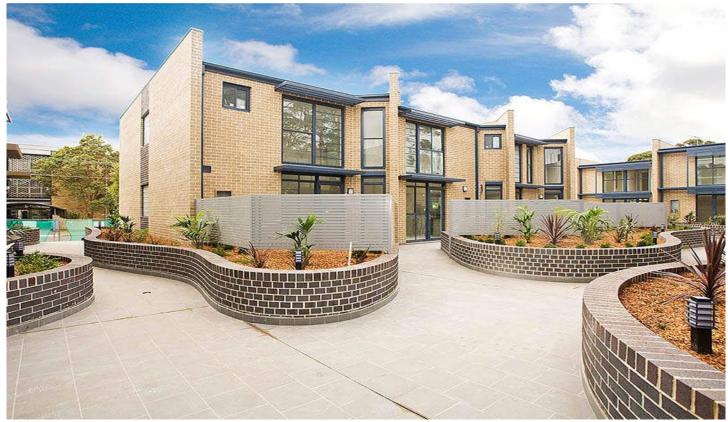

## 1/23-29 Hotham Road GYMEA NSW

As you walk into the fully tiled, bright lounge room, you will immediately feel the luxury and comfort of this brand new townhouse. Boasting state of the art features including Cat 5 cable, security alarm, ducted air conditioning with dual control, gas heating outlet, plus a designer kitchen that includes generous 40mm granite bench tops, fantastic glass splash back and down lights to highlight a super chefs playground. The adjoining dining room opens to a balcony and grassed fully enclosed courtyard. Laundry includes clothes dryer. The tiled stair case leads to three bedrooms, all with built-ins (draws & shelving), main with en-suite (double size shower), vanity, plus w/c. A further two bedrooms enjoy northerly aspect with full length windows allowing plenty of natural light. The bath is of luxurious proportions and all bathrooms are tiled from floor